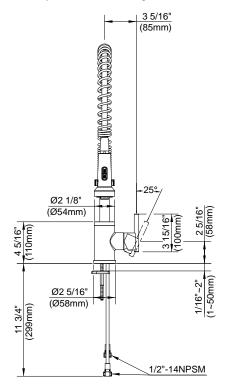

### Description

- Ceramic disc valve
- 22 3/4" high spout, 10" spout length
- 2 function spray/aerated stream
- · Spring-action wand
- Single hole mount