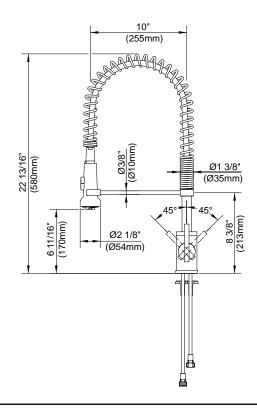

### Description

- Ceramic disc valve
- 22 3/4" high spout, 10" spout length
- 2 function spray/aerated stream
- · Spring-action wand
- Single hole mount