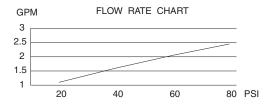

# **SPECIFICATIONS**

## SINGLE HANDLE PULL-DOWN FAUCET

## **Description**

- Single handle pull-down spout
- Optional deck plate included
- Fits 1 3/8" to 1 1/2" diameter mounting hole

### Flow & Valving

See Chart

#### **Standards**

- ASME A112.18.1
- CSA B125
- NSF 61-9
- Listed IAPMO/UPC
- Energy policy act of 1992
- ADA Accessibility Guidelines for Buildings and Facilities - 4.27.4 Controls and Mechanisms &
- State of Wisconsin Statutes & Administrative Code

# Warranty

Danze products are covered by a manufacturer's limited "lifetime" warranty for manufacturing defects.





#### Available Colors & Finish

- Chrome
- Antique Copper (AC)
- Satin Black (BS)
- Oil Rub Bronze (RB)
- Stainless Steel (SS)





Specific Features:

Submitted Model No.: \_