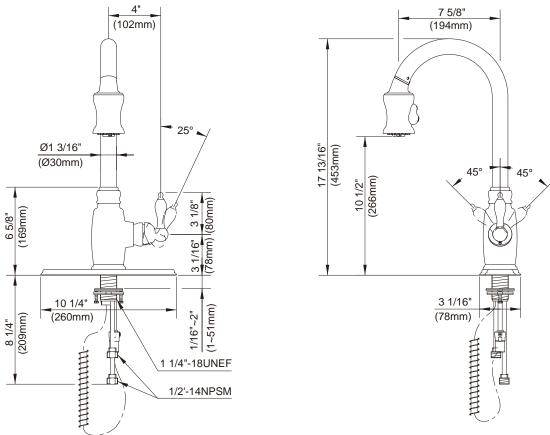

## **Description**

- Single handle pull-down spout
- Optional deck plate included
- Fits 1 3/8" to 1 1/2" diameter mounting hole