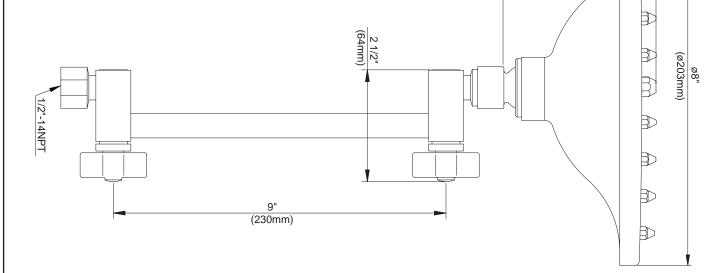

# 8" DELUXE BRASS SHOWERHEAD WITH 9" ADJUSTABLE ARM

## **Description**

- Extension arm included for variable height and angle adjustment
- Multi directional metal ball joint
- 75 brass jets with flexible rubber tips for easy cleaning
- All brass construction