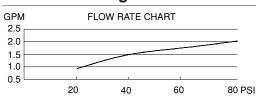

### Flow Rate

• Conforms to Energy Policy Act of 1992 - maximum flow rate at 80psi of 2.5gpm.