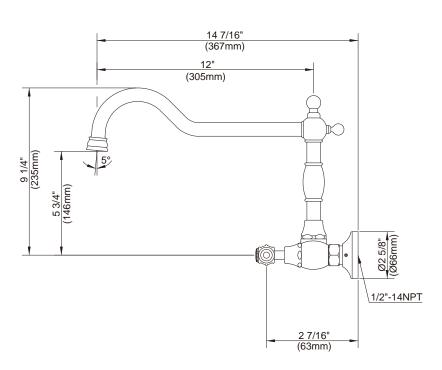

# Description

- Ceramic disc valve
- 9 1/4" high spout, 12" spout length
- 2 hole wall mount
- Bridge style faucet
- Special mounting kit available D496010