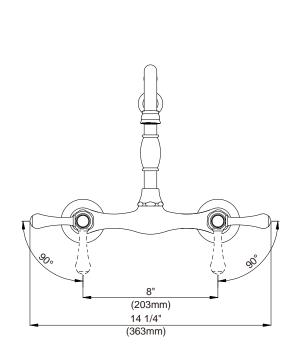

# Description

- Ceramic disc valve
- 9 1/4" high spout, 12" spout length
- 2 hole wall mount
- Bridge style faucet
- Special mounting kit available D496010