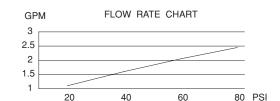

# **SPECIFICATIONS**

## TWO HANDLE KITCHEN FAUCET

### **Description**

- •2 cross handles with 9" hook spout
- Matching brass spray
- Exposed bridge
- Ceramic valve

# Flow & Valving

•See Chart

#### **Standards**

- ASME A112.18.1
- CSA B125
- NSF 61-9
- Energy policy act of 1992
- Listed IAPMO/UPC

#### Warranty

Danze faucets are covered by a manufacturer's limited "lifetime" warranty for manufacturing defects.



D414067 OPULENCE™

# Available Colors & Finish

- Chrome
- Antique Copper (AC)
- Satin Black (BS)
  Polished Brass (PBV)
- Polished Nickel (PNV)
- Oil Rub Bronze (RB)
- Stainless Steel (SS)





Specific Features: \_ Submitted Model No .: \_

---- SD414067/01-07.01