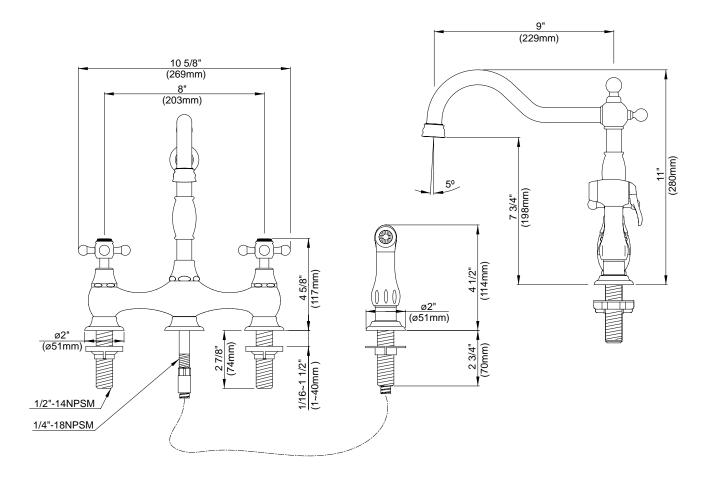

### **Description**

- •2 cross handles with 9" hook spout
- Matching brass spray
- Exposed bridge
- Ceramic valve