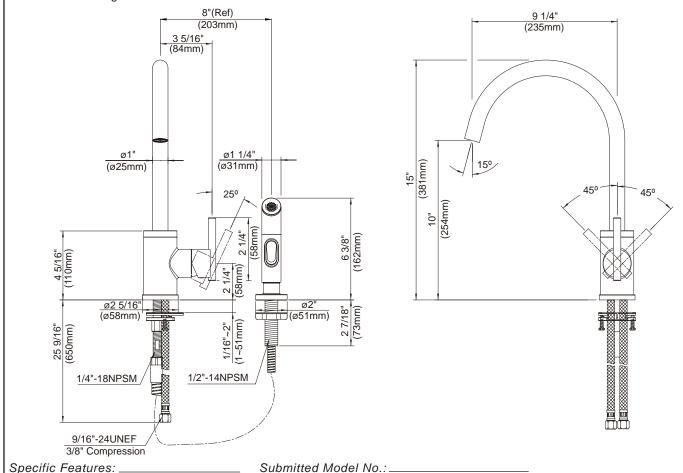

## **Description**

- Single lever handle with decorative and convenient high-rise spout
- Concealed deck mount
- Matching brass contemporary spray