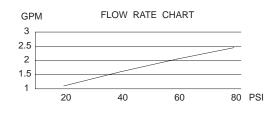

# **SPECIFICATIONS**

# SINGLE HANDLE KITCHEN FAUCET WITH CONCEALED DECK

## **Description**

- Single lever handle with decorative and convenient high-rise spout
- Concealed deck mount
- Matching brass contemporary spray

# Flow & Valving

See Chart

#### **Standards**

- ASME A112.18.1
- CSA B125
- NSF 61-9
- Listed IAPMO/UPC
- Energy policy act of 1992
- ADA Accessibility Guidelines for Buildings and Facilities - 4.27.4 Controls and Mechanisms

# D405058 Parma<sup>TM</sup>

#### Available Colors & Finish

- Chrome
- Stainless Steel (SS)

## Warranty

Danze faucets are covered by a manufacturer's limited "lifetime" warranty for manufacturing defects.