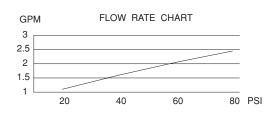

# **SPECIFICATIONS**

## SINGLE HANDLE KITCHEN FAUCET WITH CONCEALED DECK

#### Description

- Single lever handle with 9" hook spout
- Concealed deck mount
- Matching brass spray

### Flow & Valving

See Chart

#### Standards

- ASME A112.18.1
- CSA B125
- NSF 61-9
- Listed IAPMO/UPC
- Energy policy act of 1992
- ADA Accessibility Guidelines for Buildings and Facilities - 4.27.4 Controls and Mechanisms

### Warranty

Danze faucets are covered by a manufacturer's limited "lifetime" warranty for manufacturing defects.



D404214 (with spray) OPULENCE™

#### Available Colors & Finish

- ChromeAntique Copper (AC)
- Satin Black (BS)
- Polished Brass (PBV)
- Polished Nickel (PNV)
- Oil Rub Bronze (RB)
- Stainless Steel (SS)



Ģ.



Danze, Inc., 2500 Internationale Parkway, Woodridge, IL 60517, USA

- SD404214/01-07.01

 $\otimes$ 

45

45