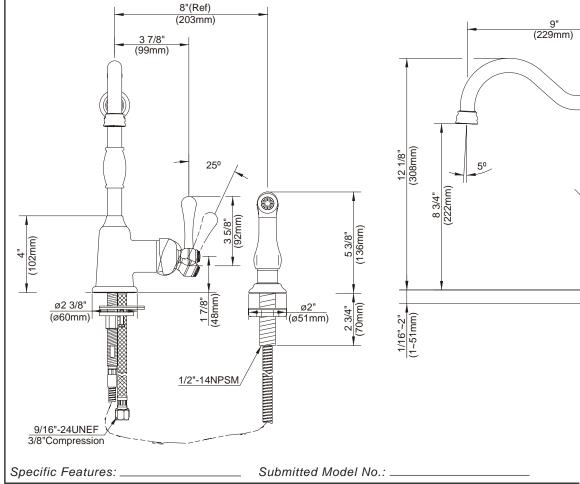

#### Description

- Single lever handle with 9" hook spout
- Concealed deck mount
- Matching brass spray