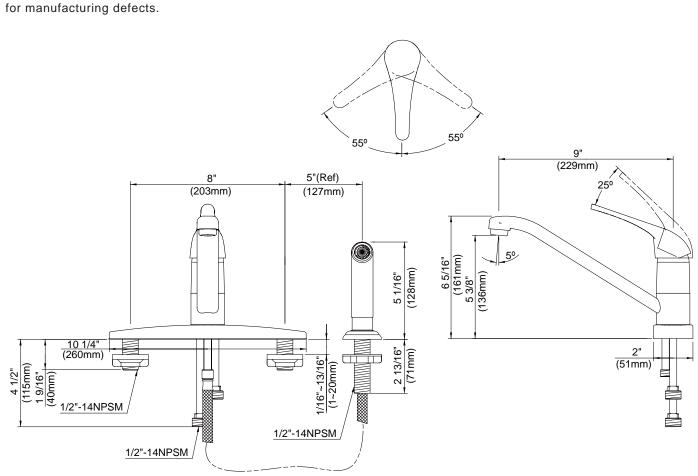

#### Warranty

Specific Features:

Danze faucets are covered by a manufacturer's limited "lifetime" warranty for manufacturing defects.

D403612 (shown) D403512 (w/o spray) MELROSE<sup>TM</sup>

GPM

3

2.5

2 1.5