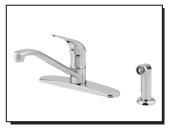

### **Description**

- Single lever handle with 9" D-tube spout
- Matching spray

#### Warranty

Specific Features:

Danze faucets are covered by a manufacturer's limited "lifetime" warranty for manufacturing defects.

D403612 (shown) D403512 (w/o spray) MELROSE<sup>TM</sup>

GPM

3

2.5

2 1.5