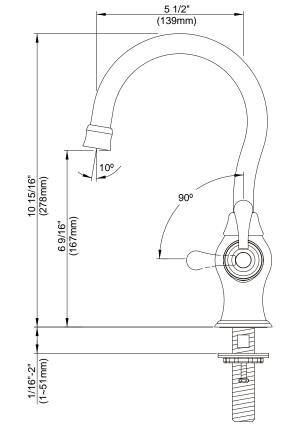

# SINGLE HANDLE PANTRY FAUCET

## Description

- Single temperature cold water faucet
- Single hole mount