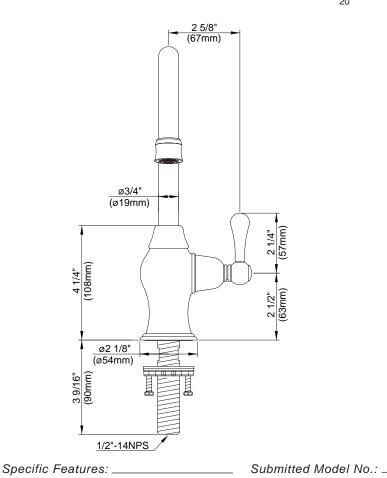

# SINGLE HANDLE PANTRY FAUCET

## Description

- Single temperature cold water faucet
- Single hole mount