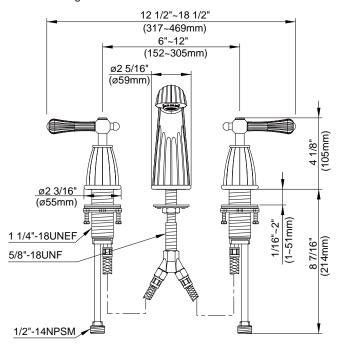

## TWO HANDLE WIDESPREAD LAVATORY FAUCET (Produced after 06.04.08)

### **Description**

- 2 handle with all brass pop-up drain assembly
- Fluted spout

#### Flow & Valving

See Chart

#### **Standards**

- ASME A112.18.1
- CSA B125
- NSF 61-9
- Listed IAPMO/UPC
- Energy policy act of 1992
- ADA Accessibility Guidelines for Buildings and Facilities 4.27.4 Controls and Mechanisms 该
- Manufactured in compliance with EPA High Efficiency Lavatory Faucet Specification