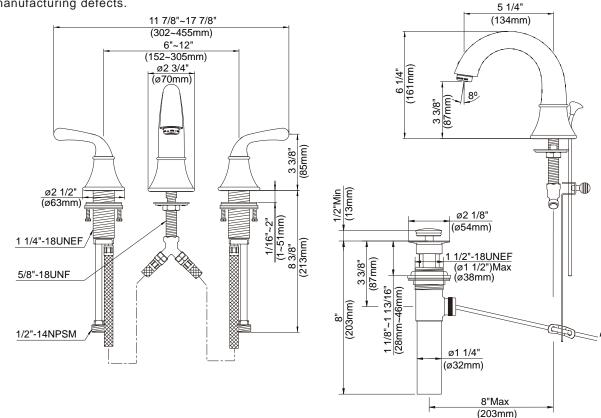

### **Description**

- 2 handle with all brass pop-up drain assembly
- Concealed deck mount
- Fits 1 3/8" to 1 1/2" diameter mounting hole

D307456 BANNOCKBURN™