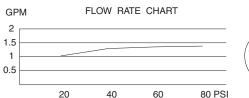

# **SPECIFICATIONS**

## TWO HANDLE WIDESPREAD LAVATORY FAUCET (Produced after 06.18.08)

### **Description**

- 2 handle with all brass pop-up drain assembly
- Concealed deck mount
- Fits 1 3/8" to 1 1/2" diameter mounting hole

#### Flow & Valving

• See Chart

#### **Standards**

- ASME A112.18.1
- CSA B125
- NSF 61-9
- Listed IAPMO/UPC
- Energy policy act of 1992
- ADA Accessibility Guidelines for Buildings and Facilities - 4.27.4 Controls and Mechanisms ১
- Manufactured in compliance with EPA High Efficiency Lavatory Faucet Specification

D307456 BANNOCKBURN™

## بغ

#### **Available Colors & Finish**

- Chrome
- Brushed Nickel (BN)
- Oil Rub Bronze (RB)





#### Warranty

Specific Features:

Danze products are covered by a manufacturer's limited "lifetime" warranty for manufacturing defects.



**SD307456/09-08.03** 

Submitted Model No.: \_