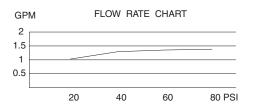

# **SPECIFICATIONS**

# TWO HANDLE MINI-WIDESPREAD LAVATORY FAUCET (Produced after 06.02.08)

# **Description**

- 2 handle with all brass pop-up drain assembly
- Concealed deck mount
- Fits 1 1/8" to 1 1/4" diameter mounting hole

## Flow & Valving

See Chart

### **Standards**

- ASME A112.18.1
- CSA B125
- NSF 61-9
- Listed IAPMO/UPC
- Energy policy act of 1992
- ADA Accessibility Guidelines for Buildings and Facilities - 4.27.4 Controls and Mechanisms &
- Manufactured in compliance with EPA High Efficiency Lavatory Faucet Specification

D307356 BANNOCKBURN™

# بغ

#### Available Colors & Finish

- Chrome
- Brushed Nickel (BN)
- Oil Rub Bronze (RB)





# Warranty

Danze products are covered by a manufacturer's limited "lifetime" warranty for manufacturing defects.





Specific Features: \_\_\_\_\_ Submitted Model No.: \_

SD307356/09-08.03