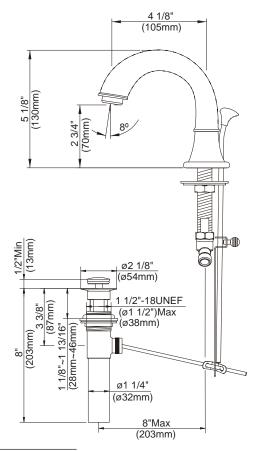

# **Description**

- 2 handle with all brass pop-up drain assembly
- Concealed deck mount
- Fits 1 1/8" to 1 1/4" diameter mounting hole