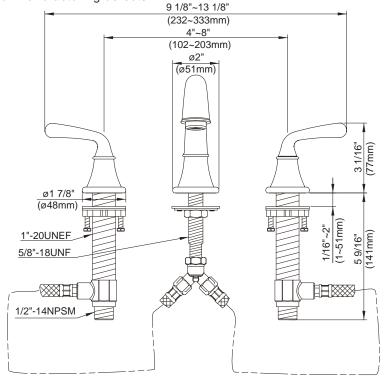

# **Description**

- 2 handle with all brass pop-up drain assembly
- Concealed deck mount
- Fits 1 1/8" to 1 1/4" diameter mounting hole