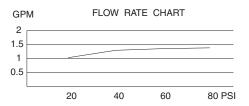

# **SPECIFICATIONS**

## TWO HANDLE CENTERSET LAVATORY FAUCET (Produced after 06.04.08)

## **Description**

- 2 handle with all brass pop-up drain assembly
- Fits 1 1/8" to 1 3/8" diameter mounting hole

## Flow & Valving

See Chart

#### **Standards**

- ASME A112.18.1
- CSA B125
- NSF 61-9
- Listed IAPMO/UPC
- Energy policy act of 1992
- ADA Accessibility Guidelines for Buildings and Facilities - 4.27.4 Controls and Mechanisms
- Manufactured in compliance with EPA High Efficiency Lavatory Faucet Specification

D307256 BANNOCKBURN™

## ځ

### Available Colors & Finish

- Chrome
- Brushed Nickel (BN)
- Oil Rub Bronze (RB)





## Warranty

Danze products are covered by a manufacturer's limited "lifetime" warranty for manufacturing defects.





4 1/4"

Specific Features: \_\_\_\_

Submitted Model No.: \_