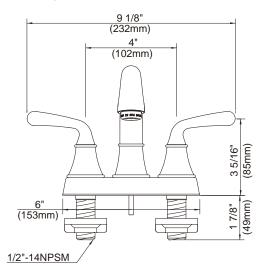

# **SPECIFICATIONS**

## TWO HANDLE CENTERSET LAVATORY FAUCET (Produced after 06.04.08)

## **Description**

- 2 handle with all brass pop-up drain assembly
- Fits 1 1/8" to 1 3/8" diameter mounting hole

## Flow & Valving

See Chart

#### **Standards**

- ASME A112.18.1
- CSA B125
- NSF 61-9
- Listed IAPMO/UPC
- Energy policy act of 1992
- ADA Accessibility Guidelines for Buildings and Facilities - 4.27.4 Controls and Mechanisms
- Manufactured in compliance with EPA High Efficiency Lavatory Faucet Specification

D307256 BANNOCKBURN™

## ځ

### Available Colors & Finish

- Chrome
- Brushed Nickel (BN)
- Oil Rub Bronze (RB)





## Warranty

Danze products are covered by a manufacturer's limited "lifetime" warranty for manufacturing defects.





4 1/4"

Specific Features: \_\_\_\_

Submitted Model No.: \_