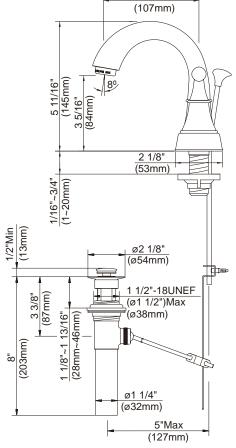

# **SPECIFICATIONS**

## TWO HANDLE CENTERSET LAVATORY FAUCET (Produced after 06.04.08)

## **Description**

- 2 handle with all brass pop-up drain assembly
- Fits 1 1/8" to 1 3/8" diameter mounting hole

## Flow & Valving

See Chart

#### **Standards**

- ASME A112.18.1
- CSA B125
- NSF 61-9
- Listed IAPMO/UPC
- Energy policy act of 1992
- ADA Accessibility Guidelines for Buildings and Facilities - 4.27.4 Controls and Mechanisms
- Manufactured in compliance with EPA High Efficiency Lavatory Faucet Specification

D307256 BANNOCKBURN™

## ځ

### Available Colors & Finish

- Chrome
- Brushed Nickel (BN)
- Oil Rub Bronze (RB)





## Warranty

Danze products are covered by a manufacturer's limited "lifetime" warranty for manufacturing defects.





4 1/4"

Specific Features: \_\_\_\_

Submitted Model No.: \_