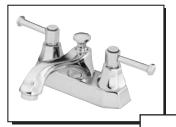

## TWO HANDLE CENTERSET LAVATORY FAUCET (Produced after 06.18.08)

### **Description**

- 2 handle with all brass pop-up drain assembly
- Solid brass spout
- Fits 1 1/8" to 1 3/8" diameter mounting hole