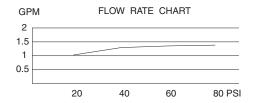

# **SPECIFICATIONS**

## TWO HANDLE CENTERSET LAVATORY FAUCET (Produced after 06.18.08)

### **Description**

- 2 handle with all brass pop-up drain assembly
- Solid brass spout
- Fits 1 1/8" to 1 3/8" diameter mounting hole

### Flow & Valving

See Chart

#### **Standards**

- ASME A112.18.1
- CSA B125
- NSF 61-9
- Energy policy act of 1992
- Listed IAPMO/UPC
- ADA Accessibility Guidelines for Buildings and Facilities - 4.27.4 Controls and Mechanisms (lever handles only) [法]
- Manufactured in compliance with EPA High Efficiency Lavatory Faucet Specification

## Warranty

Danze products are covered by a manufacturer's limited "lifetime" warranty for manufacturing defects.





#### Available Colors & Finish

- Chrome
- Brushed Nickel (BN)



D304166 BRANDYWOOD™







Specific Features: \_

Submitted Model No.: \_