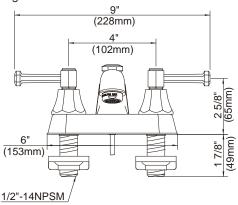

### **Description**

- 2 handle with all brass pop-up drain assembly
- Solid brass spout
- Fits 1 1/8" to 1 3/8" diameter mounting hole

#### **Standards**

- ASME A112.18.1
- CSA B125
- NSF 61-9
- Energy policy act of 1992
- Listed IAPMO/UPC
- ADA Accessibility Guidelines for Buildings and Facilities - 4.27.4 Controls and Mechanisms (lever handles only) [法]
- Manufactured in compliance with EPA High Efficiency Lavatory Faucet Specification