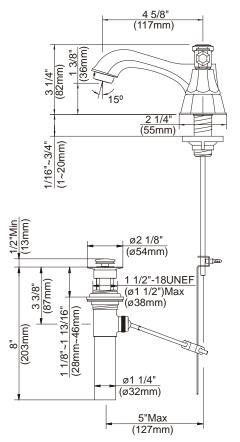

### **Description**

- 2 handle with all brass pop-up drain assembly
- Solid brass spout
- Fits 1 1/8" to 1 3/8" diameter mounting hole