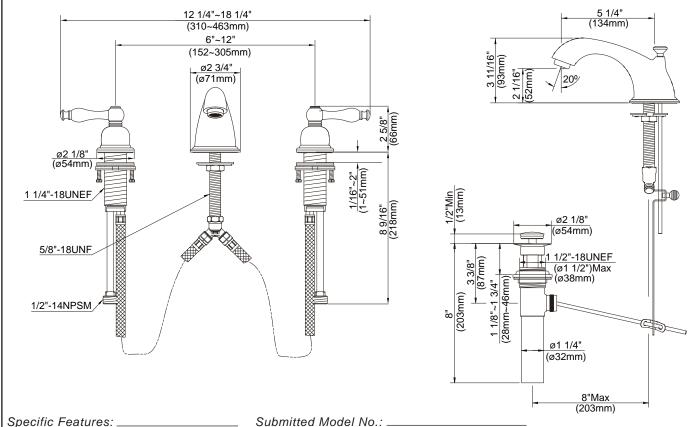

### **Description**

- 2 handle with all brass pop-up drain assembly
- Concealed deck mount
- Fits 1 3/8" to 1 1/2" diameter mounting hole