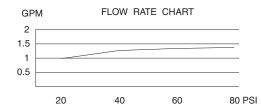

# **SPECIFICATIONS**

# TWO HANDLE WIDESPREAD LAVATORY FAUCET (Produced after 05.07.08)

### **Description**

- 2 handle with all brass pop-up drain assembly
- Concealed deck mount
- Fits 1 3/8" to 1 1/2" diameter mounting hole

## Flow & Valving

See Chart

#### **Standards**

- ASME A112.18.1
- CSA B125
- NSF 61-9
- Listed IAPMO/UPC
- Energy policy act of 1992
- ADA Accessibility Guidelines for Buildings and Facilities - 4.27.4 Controls and Mechanisms &
- Manufactured in compliance with EPA High Efficiency Lavatory Faucet Specification

D302455 SHERIDAN™

# ځ

#### **Available Colors & Finish**

- Chrome
- Polished Brass (PBV)
- Brushed Nickel (BN)
- Oil Rub Bronze (RB)





#### Warranty

Danze products are covered by a manufacturer's limited "lifetime" warranty for manufacturing defects.



Danze, Inc., 2500 Internationale Parkway, Woodridge, IL 60517, USA WWW.DANZE.COM

SD302455/09-08.03