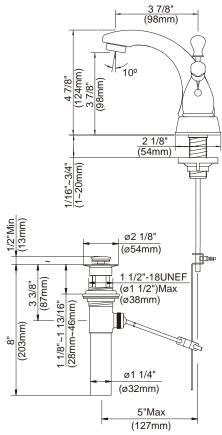

### **Description**

- 2 handle with all brass pop-up drain assembly
- · Cast brass spout
- Fits 1 1/8" to 1 3/8" diameter mounting hole