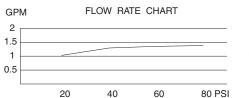

# **SPECIFICATIONS**

## TWO HANDLE CENTERSET LAVATORY FAUCET (Produced after 06.09.08)

### **Description**

- 2 handle with all brass pop-up drain assembly
- · Cast brass spout
- Fits 1 1/8" to 1 3/8" diameter mounting hole

#### Flow & Valving

See Chart

#### **Standards**

- ASME A112.18.1
- CSA B125
- NSF 61-9
- Listed IAPMO/UPC
- Energy policy act of 1992
- ADA Accessibility Guidelines for Buildings and Facilities - 4.27.4 Controls and Mechanisms &ি
- Manufactured in compliance with EPA High Efficiency Lavatory Faucet Specification

D301171 PLYMOUTH™

# ځ

#### Available Colors & Finish

- Chrome
- Brushed Nickel (BN)
- Polished Brass (PBV)





#### Warranty

Danze products are covered by a manufacturer's limited "lifetime" warranty for manufacturing defects.





Specific Features: \_

Submitted Model No.: \_