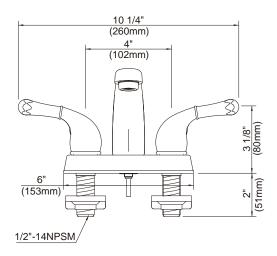

### **Description**

- 2 handle with all brass pop-up drain assembly
- · Cast brass spout
- Fits 1 1/8" to 1 3/8" diameter mounting hole