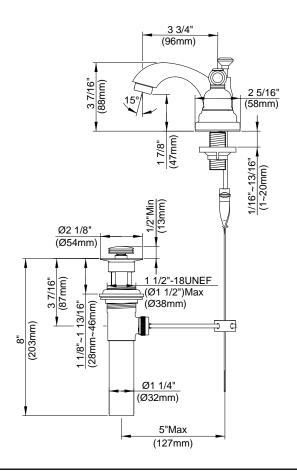

#### Model

D301055 (Replaces D302155 series)

### Description

- Ceramic disc valve
- 3 1/2" high spout, 3 3/4" spout length
- Metal pop-up drain assembly
- 3 hole mount