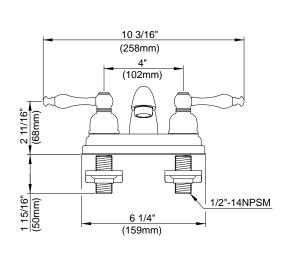

### Description

- Ceramic disc valve
- 3 1/2" high spout, 3 3/4" spout length
- Metal pop-up drain assembly
- 3 hole mount