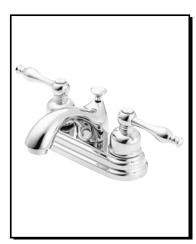

#### Model

D301055 (Replaces D302155 series)

### Description

- Ceramic disc valve
- 3 1/2" high spout, 3 3/4" spout length
- Metal pop-up drain assembly
- 3 hole mount