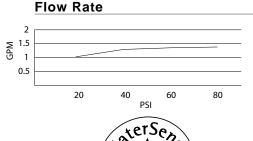

#### **Standards**

- NSF 61-9
- Energy Policy Act of 1992

- ASME A112.18.1M/A112.18.1
- NSF/ANSI 372
- CSA B125.1

 ADA Accessibility Guidelines for Buildings and Facilities -4.27.4 Controls and Mechanisms