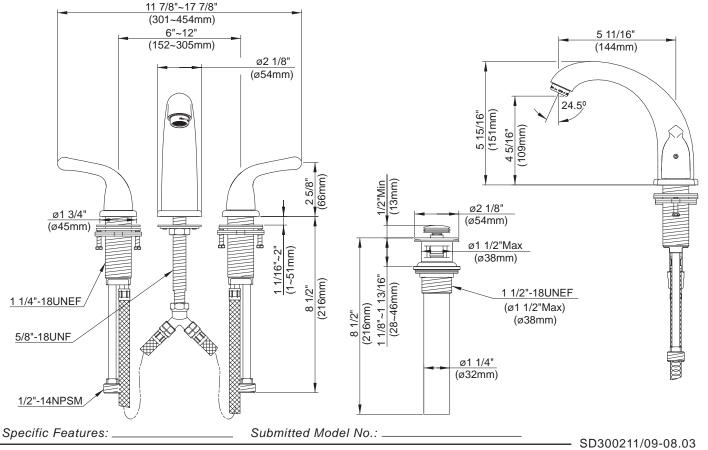

#### Description

- · 2 handle with touch down drain assembly
- Concealed deck mount
- Fits 1 3/8" to 1 1/2" diameter mounting hole