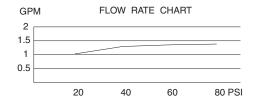

# **SPECIFICATIONS**

## TWO HANDLE WIDESPREAD LAVATORY FAUCET (Produced after 06.25.08)

#### Description

- · 2 handle with touch down drain assembly
- Concealed deck mount
- Fits 1 3/8" to 1 1/2" diameter mounting hole

### Flow & Valving

See Chart

#### Standards

- ASME A112.18.1
- CSA B125
- NSF 61-9
- Listed IAPMO/UPC
- Energy policy act of 1992
- ADA Accessibility Guidelines for Buildings and Facilities - 4.27.4 Controls and Mechanisms 🔈
- Manufactured in compliance with EPA High Efficiency Lavatory Faucet Specification

#### Warranty

Danze products are covered by a manufacturer's limited "lifetime" warranty for manufacturing defects.



D300211 MELROSE™

#### Available Colors & Finish

 Chrome Brushed Nickel (BN)







Danze, Inc., 2500 Internationale Parkway, Woodridge, IL 60517, USA WWW.DANZE.COM