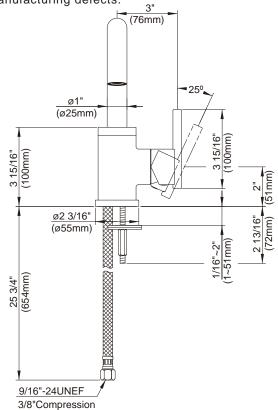

### **Description**

- Single hole mount
- All brass pop-up drain assembly
- Fits 1 3/8" to 1 1/2" diameter mounting hole

## Warranty

Danze products are covered by a manufacturer's limited "lifetime" warranty for manufacturing defects. (76mm)

Specific Features:

Submitted Model No.:.