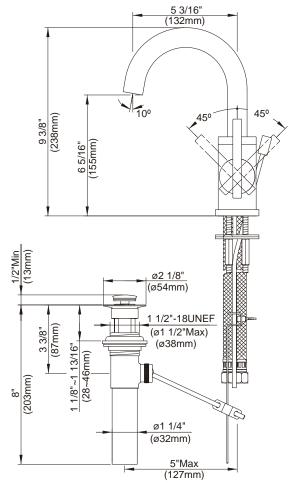

#### SINGLE HOLE MOUNT LAVATORY FAUCET (Produced after 06.11.08)

### **Description**

- Single hole mount
- All brass pop-up drain assembly
- Fits 1 3/8" to 1 1/2" diameter mounting hole