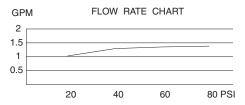

# **SPECIFICATIONS**

#### SINGLE HOLE MOUNT LAVATORY FAUCET (Produced after 06.11.08)

### **Description**

- Single hole mount
- All brass pop-up drain assembly
- Fits 1 3/8" to 1 1/2" diameter mounting hole

#### Flow & Valving

See Chart

#### **Standards**

- ASME A112.18.1
- CSA B125
- NSF 61-9
- Listed IAPMO/UPC
- Energy policy act of 1992
- ADA Accessibility Guidelines for Buildings and Facilities - 4.27.4 Controls and Mechanisms 😸
- Manufactured in compliance with EPA High Efficiency Lavatory Faucet Specification





#### **Available Colors & Finish** Chrome • Brushed Nickel (BN)





## Warranty

Danze products are covered by a manufacturer's limited "lifetime" warranty for manufacturing defects. (76mm)





Specific Features:

Submitted Model No.:.