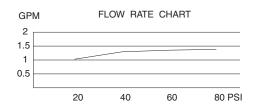

# **SPECIFICATIONS**

## SINGLE HOLE MOUNT LAVATORY FAUCET (Produced after 06.04.08)

### **Description**

- Single hole mount
- All brass pop-up drain assembly
- Optional deck plate included
- Fits 1 1/8" to 1 3/8" diameter mounting hole

#### Flow & Valving

See Chart

#### **Standards**

- ASME A112.18.1
- CSA B125
- NSF 61-9
- Listed IAPMO/UPC
- Energy policy act of 1992
- ADA Accessibility Guidelines for Buildings and Facilities - 4.27.4 Controls and Mechanisms &
- Manufactured in compliance with EPA High Efficiency Lavatory Faucet Specification



#### **Available Colors & Finish**

- Chrome
- Brushed Nickel (BN)
- Oil Rub Bronze (RB)





### Warranty

Danze products are covered by a manufacturer's limited "lifetime" warranty for manufacturing defects.







Specific Features: \_\_\_\_\_\_ Submitted Model No.: \_

SD223121/09-08.03