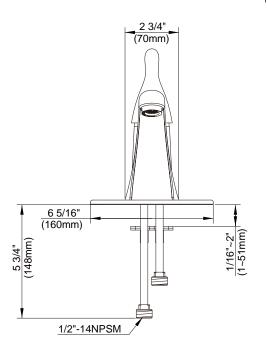

### **Description**

- Single hole mount
- All brass pop-up drain assembly
- Optional deck plate included
- Fits 1 1/8" to 1 3/8" diameter mounting hole