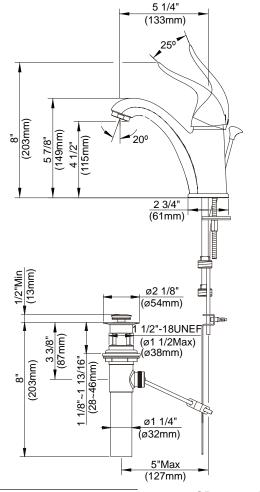

### **Description**

- Single hole mount
- All brass pop-up drain assembly
- Optional deck plate included
- Fits 1 1/8" to 1 3/8" diameter mounting hole