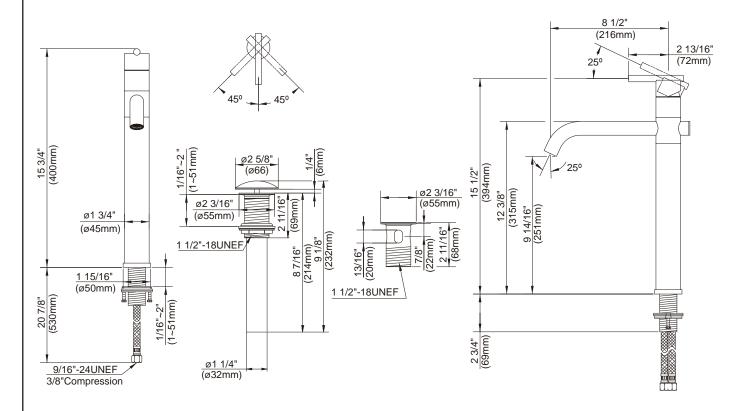

## SINGLE HANDLE DECK MOUNT VESSEL FILLER FAUCET (Produced after 05.28.08)

#### **Description**

- Single lever, single hole mount
- Brass grid strainer drain with cover for vessels with or without overflow