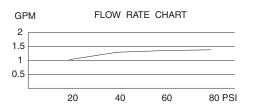

# SPECIFICATIONS

## SINGLE HANDLE DECK MOUNT VESSEL FILLER FAUCET (Produced after 05.28.08)

#### **Description**

- Single lever, single hole mount
- Brass grid strainer drain with cover for vessels with or without overflow

### Flow & Valving

See Chart

#### **Standards**

- ASME A112.18.1
- CSA B125
- NSF 61-9
- Energy policy act of 1992
- Listed IAPMO/UPC
- ADA Accessibility Guidelines for Buildings and Facilities - 4.27.4 Controls and Mechanisms &
- Manufactured in compliance with EPA High Efficiency Lavatory Faucet Specification

### Warranty

Specific Features:

Danze products are covered by a manufacturer's limited "lifetime" warranty for manufacturing defects.



#### **Available Colors & Finish**

- Chrome
- Brushed Nickel (BN)







David Inc. 0500 leterational Parlesses Was didne II 00547 IIOA WWW DANZE OOA

Submitted Model No.: \_