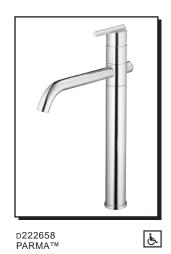

## SINGLE HANDLE DECK MOUNT VESSEL FILLER FAUCET (Produced after 05.28.08)

#### **Description**

- Single lever, single hole mount
- Brass grid strainer drain with cover for vessels with or without overflow

#### **Available Colors & Finish**

- Chrome
- Brushed Nickel (BN)

David Inc. 0500 leterational Parlesses Was didne II 00547 IIOA WWW DANZE OOA

Submitted Model No.: \_