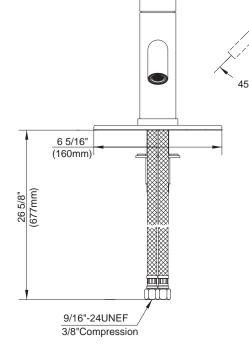

### **Description**

- Single lever, single hole mount
- All brass pop-up drain assembly
- Optional deck plate included
- Fits 1 3/8" to 1 1/2" diameter mounting hole