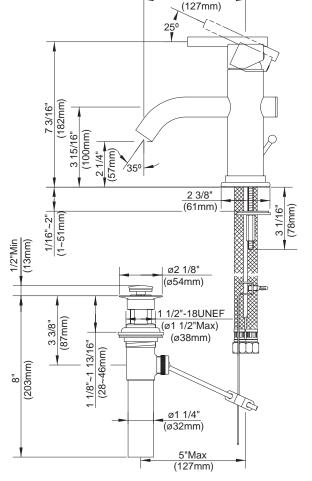

### **Description**

- Single lever, single hole mount
- All brass pop-up drain assembly
- Optional deck plate included
- Fits 1 3/8" to 1 1/2" diameter mounting hole