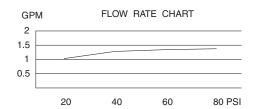

# **SPECIFICATIONS**

## SINGLE HOLE MOUNT LAVATORY FAUCET (Produced after 05.28.08)

### **Description**

- Single lever, single hole mount
- All brass pop-up drain assembly
- Optional deck plate included
- Fits 1 3/8" to 1 1/2" diameter mounting hole

#### Flow & Valving

• See Chart

#### **Standards**

- ASME A112.18.1
- CSA B125
- NSF 61-9
- Energy policy act of 1992
- Listed IAPMO/UPC
- ADA Accessibility Guidelines for Buildings and Facilities - 4.27.4 Controls and Mechanisms &
- Manufactured in compliance with EPA High Efficiency Lavatory Faucet Specification



#### **Available Colors & Finish**

- Chrome
- Brushed Nickel (BN)





#### Warranty

Danze products are covered by a manufacturer's limited "lifetime" warranty for manufacturing defects.





Specific Features: \_

Submitted Model No.: \_

SD222158/09-08.03