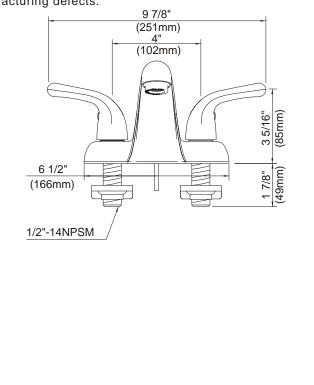

#### Description

- 2 handle with all brass pop-up drain assembly
- Fits 1 1/8" to 1 3/8" diameter mounting hole

#### **Standards**

- ASME A112.18.1
- CSA B125
- NSF 61-9
- Listed IAPMO/UPC
- Energy policy act of 1992
- ADA Accessibility Guidelines for Buildings and Facilities - 4.27.4 Controls and Mechanisms 🔈
- Manufactured in compliance with EPA High Efficiency Lavatory Faucet Specification