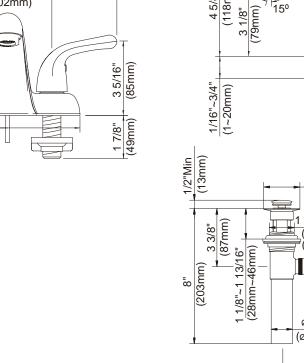

#### Description

- 2 handle with all brass pop-up drain assembly
- Fits 1 1/8" to 1 3/8" diameter mounting hole

#### **Standards**

- ASME A112.18.1
- CSA B125
- NSF 61-9
- Listed IAPMO/UPC
- Energy policy act of 1992
- ADA Accessibility Guidelines for Buildings and Facilities - 4.27.4 Controls and Mechanisms 🔈
- Manufactured in compliance with EPA High Efficiency Lavatory Faucet Specification