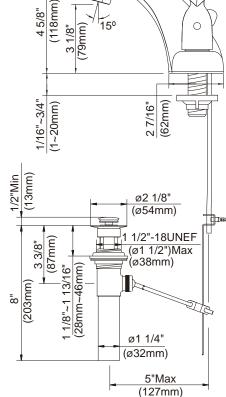

#### Description

- 2 handle with all brass pop-up drain assembly
- Fits 1 1/8" to 1 3/8" diameter mounting hole

#### **Standards**

- ASME A112.18.1
- CSA B125
- NSF 61-9
- Listed IAPMO/UPC
- Energy policy act of 1992
- ADA Accessibility Guidelines for Buildings and Facilities - 4.27.4 Controls and Mechanisms 🔈
- Manufactured in compliance with EPA High Efficiency Lavatory Faucet Specification