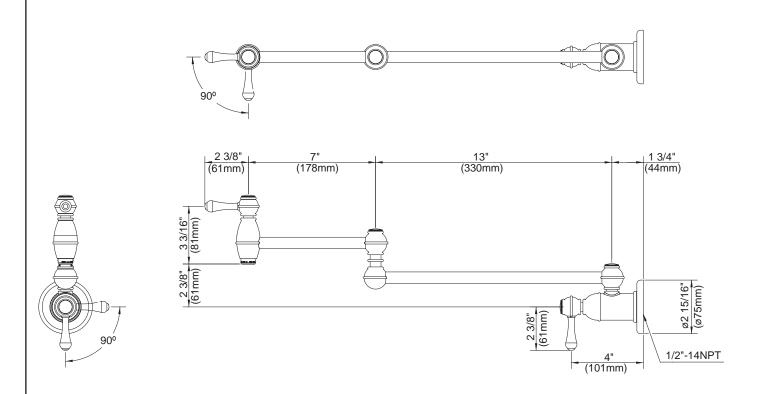

### **Description**

- 2-piece articulated spout folds out of the way when not in use
- Extends up to 22" from wall
- Ceramic disc valve at wall and over pot

# D205557 ځ

OPULENCE™