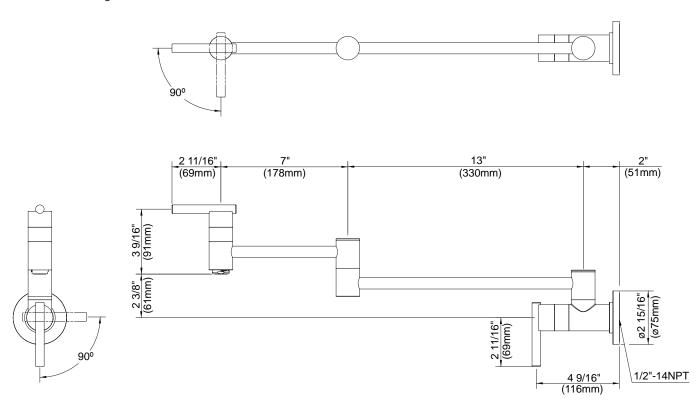

### **Description**

- Add cold water to pots on the stove
- 22" articulated spout folds out of the way when not in use
- Ceramic disc shut off and over pot valves
- Install on 1/2" IPS male piping

# D205358 PARMATM