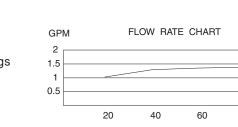

# **SPECIFICATIONS**

Available Colors & Finish

Brushed Nickel (BN)

Chrome

80 PSI

Ģ.

## SINGLE HANDLE CENTERSET LAVATORY FAUCET (Produced after 06.25.08)

#### Description

- Single lever handle with all brass pop-up drain assembly
- Fits 1 1/8" to 1 3/8" diameter mounting hole

### Flow & Valving

See Chart

### **Standards**

- ASME A112.18.1
- CSA B125
- NSF 61-9
- Listed IAPMO/UPC

1/2"-14NPSM

Specific Features:

- Energy policy act of 1992
- ADA Accessibility Guidelines for Buildings and Facilities - 4.27.4 Controls and Mechanisms 🕭
- · Manufactured in compliance with EPA High Efficiency Lavatory Faucet Specification



D203112

MELROSE™

5 7/16" (138mm)



4 (102mm)



Danze, Inc., 2500 Internationale Parkway, Woodridge, IL 60517, USA WWW.DANZE.COM

Submitted Model No.: \_

SD203112/09-08.03