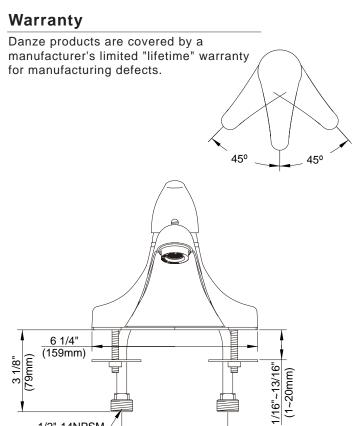

### **Standards**

- ASME A112.18.1
- CSA B125
- NSF 61-9
- Listed IAPMO/UPC

1/2"-14NPSM

Specific Features:

- Energy policy act of 1992
- ADA Accessibility Guidelines for Buildings and Facilities - 4.27.4 Controls and Mechanisms 🕭
- · Manufactured in compliance with EPA High Efficiency Lavatory Faucet Specification