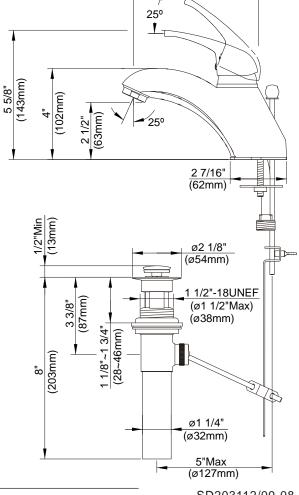

D203112

MELROSE™

5 7/16" (138mm)

4 (102mm)

Danze, Inc., 2500 Internationale Parkway, Woodridge, IL 60517, USA WWW.DANZE.COM

Submitted Model No.: \_

SD203112/09-08.03