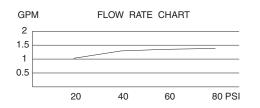

# **SPECIFICATIONS**

# SINGLE HANDLE DECK MOUNT VESSEL FILLER FAUCET (Produced after 06.25.08)

## **Description**

- Smooth operating ceramic disc valve
- Single hole mount
- 13 9/16" high 360 degree swivel spout
- Brass grid strainer drain with cover for vessels with or without overflow
- Fits 1 3/8" to 1 1/2" diameter mounting hole

### Flow & Valving

See Chart

#### **Standards**

- ASME A112.18.1
- CSA B125
- NSF 61-9
- Listed IAPMO/UPC
- Energy policy act of 1992
- ADA Accessibility Guidelines for Buildings and Facilities - 4.27.4 Controls and Mechanisms <a>[ъ]</a>
- Manufactured in compliance with EPA High Efficiency Lavatory Faucet Specification

# D201244 COMO™ **&**

#### **Available Colors & Finish**

- Chrome
- Brushed Nickel (BN)





#### Warranty

Danze products are covered by a manufacturer's limited "lifetime" warranty for manufacturing defects.