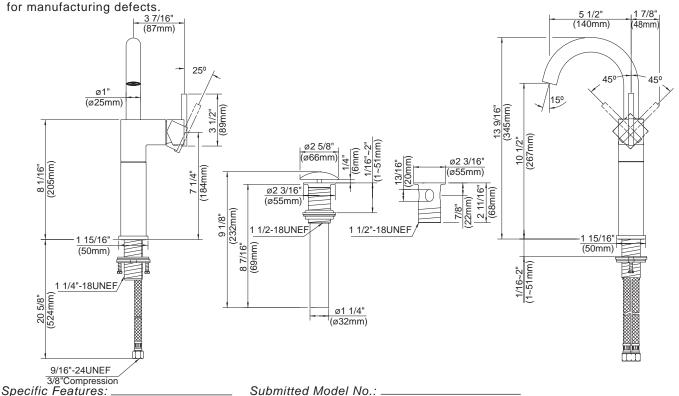

## **Description**

- Smooth operating ceramic disc valve
- Single hole mount
- 13 9/16" high 360 degree swivel spout
- Brass grid strainer drain with cover for vessels with or without overflow
- Fits 1 3/8" to 1 1/2" diameter mounting hole