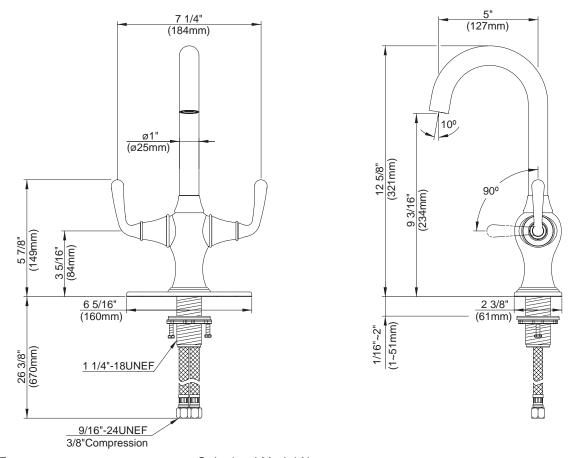

## **Description**

- 2 handle with high-rise spout
- Fits 1 3/8" to 1 1/2" diameter mounting hole