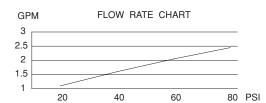

# **SPECIFICATIONS**

## TWO HANDLE BAR FAUCET

## **Description**

- 2 handle with high-rise spout
- Fits 1 3/8" to 1 1/2" diameter mounting hole

### Flow & Valving

See Chart

#### **Standards**

- ASME A112.18.1
- CSA B125
- NSF 61-9
- Listed IAPMO/UPC
- Energy policy act of 1992
- ADA Accessibility Guidelines for Buildings and Facilities - 4.27.4 Controls and Mechanisms &

D153056 BANNOCKBURN™

## ځ

#### Available Colors & Finish

- Chrome
- Oil Rub Bronze (RB)
- Stainless Steel (SS)

## Warranty

Danze products are covered by a manufacturer's limited "lifetime" warranty for manufacturing defects.





Specific Features:

Submitted Model No.: \_