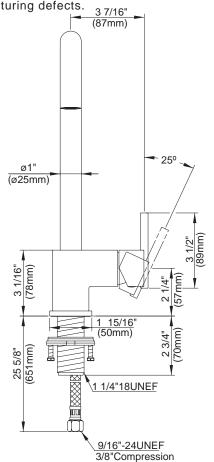

# **SPECIFICATIONS**

### SINGLE HANDLE BAR FAUCET

### **Description**

- Single handle with 13 1/4" high-rise spout
- Durable ceramic disc cartridge
- Single hole mount
- Fits 1 3/8" to 1 1/2" diameter mounting hole