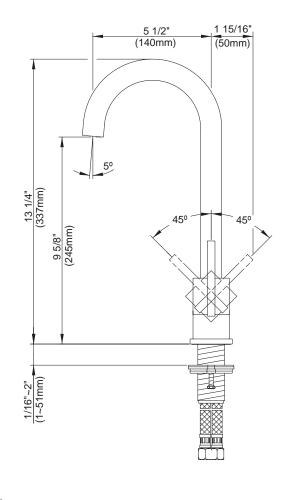

# **SPECIFICATIONS**

### SINGLE HANDLE BAR FAUCET

### **Description**

- Single handle with 13 1/4" high-rise spout
- Durable ceramic disc cartridge
- Single hole mount
- Fits 1 3/8" to 1 1/2" diameter mounting hole