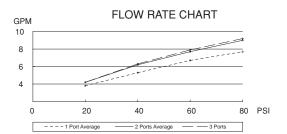

# **SPECIFICATIONS**

Available Colors & Finish

Rough Brass

## 1-HANDLE 4-PORT SHOWER DIVERTER VALVE

### **Description**

- 4-port valve services up to three shower systems
- 1/2" combination IPS/Copper sweat ports
- 8 position valve channels water to one, two or all three shower systems

### Flow & Valving

• See Chart

#### **Standards**

- ASME A112.18.1
- CSA B125
- ASSE 1016
- Listed IAPMO/UPC

#### Warranty

Danze products are covered by a manufacturer's limited "lifetime" warranty for manufacturing defects.



D130000BT







Specific Features: \_\_ Submitted Model No.: \_\_

SD130000BT/08-07.01