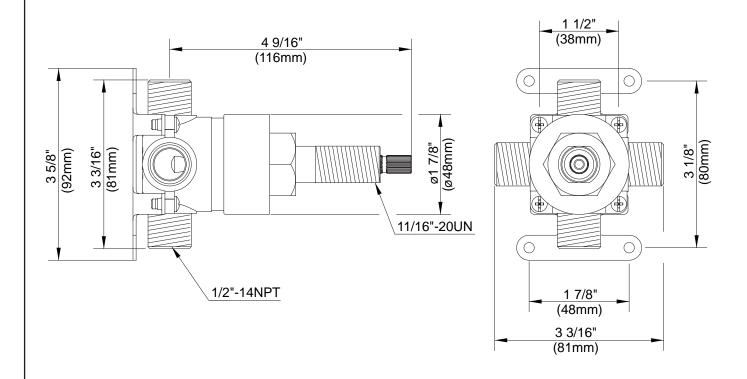

### **Description**

- 4-port valve services up to three shower systems
- 1/2" combination IPS/Copper sweat ports
- 8 position valve channels water to one, two or all three shower systems