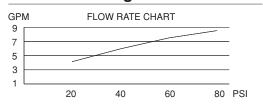

# **SPECIFICATIONS**

# SINGLE CONTROL PRESSURE BALANCE MIXING VALVE

### **Description**

- Temperature limit adjustment
- · Back to back installation feature
- Mounting bracket & plaster guard included

#### Flow & Valving



### **Standards**

- ASME A112.18.1
- CSA B125
- ASSE 1016
- Listed IAPMO/UPC

## Warranty

Danze products are covered by a manufacturer's limited "lifetime" warranty for manufacturing defects.



D115000BT

#### Available Colors & Finish

• Rough Brass

#### **Special Packaging**

- Trim kits for this valve are packaged separately. Fits all Danze single handle tub/shower & shower only trims
- Model numbers for trim kit items include the suffix "T"



Specific Features: \_

\_\_ Submitted Model No.: \_

SD115000BT/09-07.01