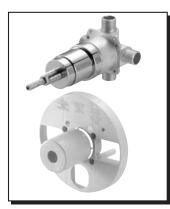

### **Description**

- Temperature limit adjustment
- · Back to back installation feature
- Mounting bracket & plaster guard included

#### **Special Packaging**

- Trim kits for this valve are packaged separately. Fits all Danze single handle tub/shower & shower only trims
- Model numbers for trim kit items include the suffix "T"

Specific Features: \_