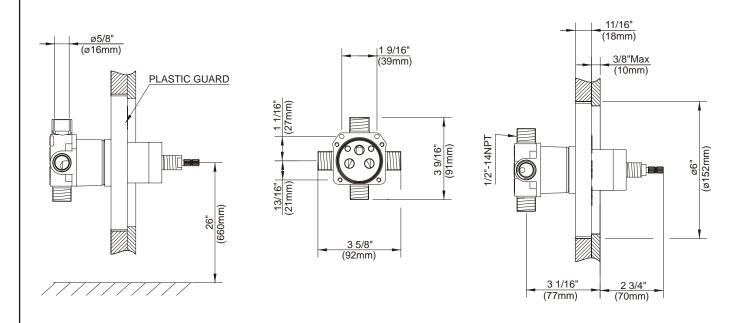

### **Description**

- Temperature limit adjustment
- · Back to back installation feature
- Mounting bracket & plaster guard included