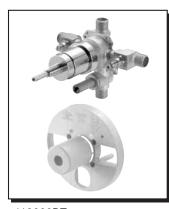

## SINGLE CONTROL PRESSURE BALANCE MIXING VALVE WITH DIVERTER & SCREWDRIVER STOPS

### **Description**

- Temperature limit adjustment
- · Back to back installation feature
- Mounting bracket & plaster guard included