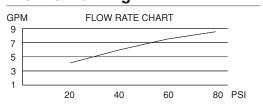

# **SPECIFICATIONS**

## SINGLE CONTROL PRESSURE BALANCE MIXING VALVE WITH DIVERTER & SCREWDRIVER STOPS

### **Description**

- Temperature limit adjustment
- · Back to back installation feature
- Mounting bracket & plaster guard included

## Flow & Valving



### **Standards**

- ASME A112.18.1
- CSA B125
- ASSE 1016
- Listed IAPMO/UPC

#### Warranty

Danze products are covered by a manufacturer's limited "lifetime" warranty for manufacturing defects.



D113000BT

#### **Available Colors & Finish**

• Rough Brass

#### **Special Packaging**

- Trim kits for this valve are packaged separately. Fits all Danze single handle tub/shower & shower only trims
- Model numbers for trim kit items include the suffix "T"



Specific Features: \_\_\_\_\_

\_\_ Submitted Model No.: \_

SD113000BT/09-07.01