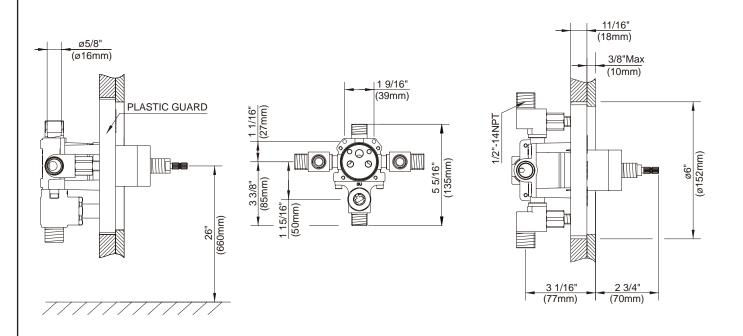

## SINGLE CONTROL PRESSURE BALANCE MIXING VALVE WITH DIVERTER & SCREWDRIVER STOPS

### **Description**

- Temperature limit adjustment
- · Back to back installation feature
- Mounting bracket & plaster guard included