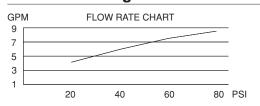

# **SPECIFICATIONS**

## SINGLE CONTROL PRESSURE BALANCE MIXING VALVE WITH SCREWDRIVER STOPS

## **Description**

- Temperature limit adjustment
- Back to back installation feature
- Mounting bracket & plaster guard included

### Flow & Valving



### **Standards**

- ASME A112.18.1
- CSA B125
- ASSE 1016
- Listed IAPMO/UPC

# Warranty

Danze products are covered by a manufacturer's limited "lifetime" warranty for manufacturing defects.



D112000BT

#### Available Colors & Finish

• Rough Brass

#### **Special Packaging**

- Trim kits for this valve are packaged separately. Fits all Danze single handle tub/shower & shower only trims
- Model numbers for trim kit items include the suffix "T"



Specific Features: \_

Submitted Model No.: \_\_

SD112000BT/09-07.01