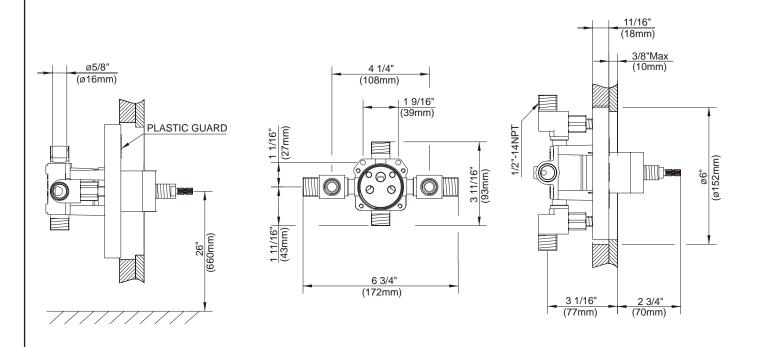

## **Description**

- Temperature limit adjustment
- Back to back installation feature
- Mounting bracket & plaster guard included

### Flow & Valving