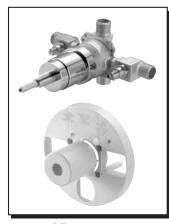

## **Description**

- Temperature limit adjustment
- Back to back installation feature
- Mounting bracket & plaster guard included

#### **Special Packaging**

- Trim kits for this valve are packaged separately. Fits all Danze single handle tub/shower & shower only trims
- Model numbers for trim kit items include the suffix "T"

Specific Features: \_