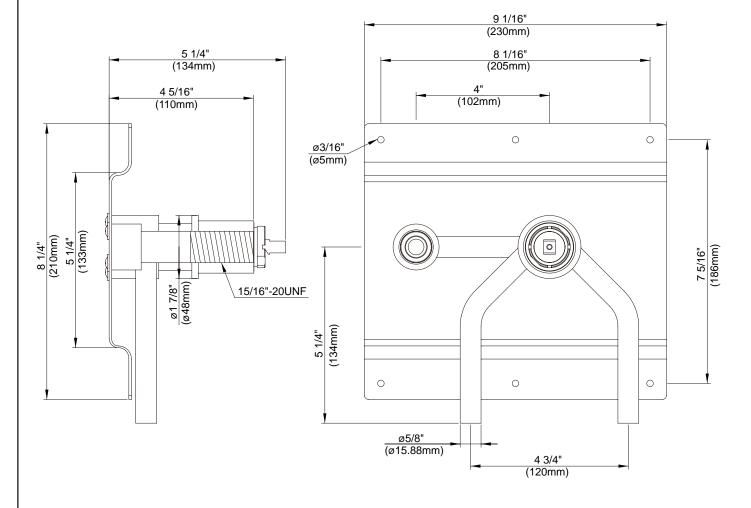

## **Description**

- Single handle rough-in valve
- Combination 1/2" copper sweat/IPS connection
- Mounting plate included