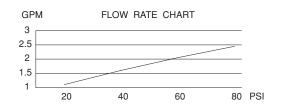

# **SPECIFICATIONS**

## SINGLE HANDLE WALL MOUNT LAVATORY ROUGH-IN VALVE

## **Description**

- Single handle rough-in valve
- Combination 1/2" copper sweat/IPS connection
- Mounting plate included

### Flow & Valving

• See Chart

#### **Standards**

- ASME A112.18.1
- CSA B125
- NSF 61-9
- Listed IAPMO/UPC

#### Warranty

Danze products are covered by a manufacturer's limited "lifetime" warranty for manufacturing defects.



D106200BT

#### **Special Packaging**

Trim kits for this valve are packaged separately

#### **Available Models**

- Fits Danze Single handle wall mount faucet trims
- Model numbers for trim kit items include the suffix "T"





Specific Features: \_\_\_\_\_ Submitted Model No.: \_\_\_\_\_