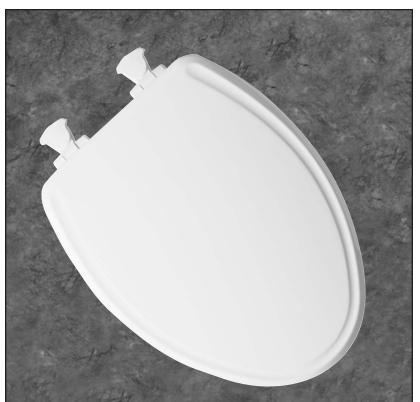

- ELONGATED SEAT, CLOSED FRONT WITH COVER
- MOLDED WOOD
- EASY•2™ HINGE

Ring thickness is 5/8" Ring thickness including the bumper is 15/16" Height of the seat with cover is 2-9/32"

Seats shall be No. 685E2 as manufactured by Church Seats. Seats shall be molded wood, multi-coat enamel finish with closed front and cover to fit elongated bowl. Color-matched bumpers and hinges. Color-matched Easy•2™ hinge eliminates slamming and pinched fingers and lifts off for easy cleaning. Color to be \_\_\_\_\_. (specify white or fixture manufacturer's color)