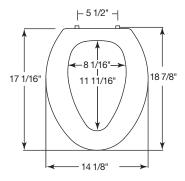

- ELONGATED SEAT, CLOSED FRONT WITH COVER
- MOLDED WOOD
- EASY•2™ HINGE

Ring thickness is 5/8" Ring thickness including the bumper is 15/16" Height of the seat with cover is 2-9/32"

Seats shall be No. 685E2 as manufactured by Church Seats. Seats shall be molded wood, multi-coat enamel finish with closed front and cover to fit elongated bowl. Color-matched bumpers and hinges. Color-matched Easy•2™ hinge eliminates slamming and pinched fingers and lifts off for easy cleaning. Color to be \_\_\_\_\_. (specify white or fixture manufacturer's color)