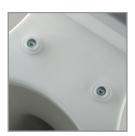

### SPECIFICATIONS:

Size: Round

Material: Molded Wood

Style: **Closed Front with Cover** 

**Bumpers:** Two

Plastic Whisper • Close® with Easy • Clean & Hinges:

Change™

**Fastening System:** STA-TITE® Residential Fastening System™

#### FEATURES:

**Built-In Potty Seat™** 

Whisper • Close®

Easy•Clean & Change™

STA-TITE® Residential Fastening System™

#### DIMENSIONS:

**EASY REMOVAL OF SEAT** FOR THOROUGH CLEANING

CHILD SEAT SECURES **MAGNETICALLY INTO COVER WHEN NOT IN USE** 

**REMOVABLE CHILD SEAT** 

STA-TITE® RESIDENTIAL FASTENING SYSTEM™

2-3/16"