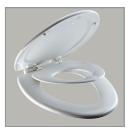

#### DESCRIPTION:

Closed front with cover, round, molded wood, multi-coat enamel finish toilet seat. Features two color-matched bumpers, color-matched Whisper•Close® with Easy•Clean & Change™ hinges with STA-TITE® Residential Fastening System™. Seat shall have an integrated solidplastic child seat to accommodate the needs of both adult and child. Child seat secures magnetically into cover when not in use and can be removed for easy cleaning or when no longer needed.

#### FEATURES:

**Built-In Potty Seat™** 

Whisper • Close®

Easy•Clean & Change™

STA-TITE® Residential Fastening System™

#### DIMENSIONS:

**EASY REMOVAL OF SEAT** FOR THOROUGH CLEANING

CHILD SEAT SECURES **MAGNETICALLY INTO COVER WHEN NOT IN USE** 

**REMOVABLE CHILD SEAT** 

STA-TITE® RESIDENTIAL FASTENING SYSTEM™

2-3/16"