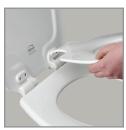

WHISPER • CLOSE® **FEATURE** 

TWIST HINGE TO UNLOCK

#### FEATURES:

**Built-In Potty Seat™** 

Whisper • Close®

Easy•Clean & Change™

STA-TITE® Residential Fastening System™

#### DIMENSIONS:

**EASY REMOVAL OF SEAT** FOR THOROUGH CLEANING

CHILD SEAT SECURES **MAGNETICALLY INTO COVER WHEN NOT IN USE** 

**REMOVABLE CHILD SEAT** 

STA-TITE® RESIDENTIAL FASTENING SYSTEM™

2-3/16"