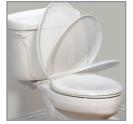

#### DESCRIPTION:

Closed front with cover, round, molded wood, multi-coat enamel finish toilet seat. Features two color-matched bumpers, color-matched Whisper•Close® with Easy•Clean & Change™ hinges with STA-TITE® Residential Fastening System™. Seat shall have an integrated solidplastic child seat to accommodate the needs of both adult and child. Child seat secures magnetically into cover when not in use and can be removed for easy cleaning or when no longer needed.

#### FEATURES:

**Built-In Potty Seat™** 

Whisper • Close®

Easy•Clean & Change™

STA-TITE® Residential Fastening System™

#### DIMENSIONS:

**EASY REMOVAL OF SEAT** FOR THOROUGH CLEANING

CHILD SEAT SECURES **MAGNETICALLY INTO COVER WHEN NOT IN USE** 

**REMOVABLE CHILD SEAT** 

STA-TITE® RESIDENTIAL FASTENING SYSTEM™

2-3/16"