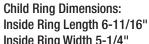

#### DESCRIPTION:

Closed front with cover, round, molded wood, multi-coat enamel finish toilet seat. Features two color-matched bumpers, color-matched Whisper•Close® with Easy•Clean & Change™ hinges with STA-TITE® Residential Fastening System™. Seat shall have an integrated solidplastic child seat to accommodate the needs of both adult and child. Child seat secures magnetically into cover when not in use and can be removed for easy cleaning or when no longer needed.

#### FEATURES:

**Built-In Potty Seat™** 

Whisper • Close®

Easy•Clean & Change™

STA-TITE® Residential Fastening System™

#### DIMENSIONS:

**EASY REMOVAL OF SEAT** FOR THOROUGH CLEANING

CHILD SEAT SECURES **MAGNETICALLY INTO COVER WHEN NOT IN USE** 

**REMOVABLE CHILD SEAT** 

STA-TITE® RESIDENTIAL FASTENING SYSTEM™

2-3/16"