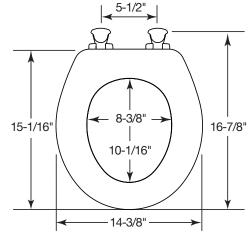

#### DIMENSIONS:

**EASY REMOVAL OF SEAT** FOR THOROUGH CLEANING

CHILD SEAT SECURES **MAGNETICALLY INTO COVER WHEN NOT IN USE** 

**REMOVABLE CHILD SEAT** 

STA-TITE® RESIDENTIAL FASTENING SYSTEM™

2-3/16"