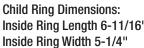

#### DIMENSIONS:

**EASY REMOVAL OF SEAT** FOR THOROUGH CLEANING

CHILD SEAT SECURES **MAGNETICALLY INTO COVER WHEN NOT IN USE** 

**REMOVABLE CHILD SEAT** 

STA-TITE® RESIDENTIAL FASTENING SYSTEM™

2-3/16"