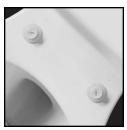

Seats shall be 3EC as manufactured by Church Seats. Seats shall be residential weight and injection molded of solid plastic. Seat shall be closed front with cover for round bowl and feature molded in bumpers. Color-matched Easy•Clean $^{\text{TM}}$  hinges contain stainless steel pintles, non-corrosive top-tightening bolts, wing nuts and no-slip washers with Lift-Off $^{\text{TM}}$  features. Color to be \_\_\_\_\_\_. (specify white or fixture manufacturer's color)

TWIST HINGE TO UNLOCK

LIFT-OFF™ FEATURE

EASY•CLEAN™ LIFTS OFF FOR EASY CLEANING