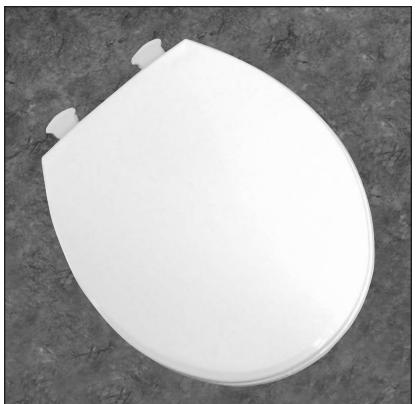

## **MODEL 3EC**

EASY.

- ROUND SEAT, CLOSED FRONT WITH COVER
- SOLID PLASTIC
- EASY●CLEAN™ HINGE

Ring thickness is 1/2"
Ring thickness including the bumper is 13/16"
Height of the seat with cover is 1-7/8"

Seats shall be 3EC as manufactured by Church Seats. Seats shall be residential weight and injection molded of solid plastic. Seat shall be closed front with cover for round bowl and feature molded in bumpers. Color-matched Easy•Clean $^{\text{TM}}$  hinges contain stainless steel pintles, non-corrosive top-tightening bolts, wing nuts and no-slip washers with Lift-Off $^{\text{TM}}$  features. Color to be \_\_\_\_\_\_. (specify white or fixture manufacturer's color)