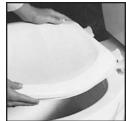

## **MODEL 3EC**

EASY.

- ROUND SEAT, CLOSED FRONT WITH COVER
- SOLID PLASTIC
- EASY●CLEAN™ HINGE

Ring thickness is 1/2"
Ring thickness including the bumper is 13/16"
Height of the seat with cover is 1-7/8"

TWIST HINGE TO UNLOCK

LIFT-OFF™ FEATURE

EASY•CLEAN™ LIFTS OFF FOR EASY CLEANING