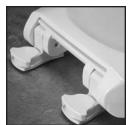

Seats shall be 3EC as manufactured by Church Seats. Seats shall be residential weight and injection molded of solid plastic. Seat shall be closed front with cover for round bowl and feature molded in bumpers. Color-matched Easy•Clean $^{\text{TM}}$  hinges contain stainless steel pintles, non-corrosive top-tightening bolts, wing nuts and no-slip washers with Lift-Off $^{\text{TM}}$  features. Color to be \_\_\_\_\_\_. (specify white or fixture manufacturer's color)

TWIST HINGE TO UNLOCK

LIFT-OFF™ FEATURE

EASY•CLEAN™ LIFTS OFF FOR EASY CLEANING