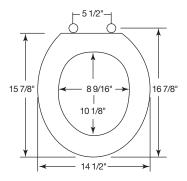

## **MODEL 3EC**

EASY.

- ROUND SEAT, CLOSED FRONT WITH COVER
- SOLID PLASTIC
- EASY●CLEAN™ HINGE

Ring thickness is 1/2"
Ring thickness including the bumper is 13/16"
Height of the seat with cover is 1-7/8"