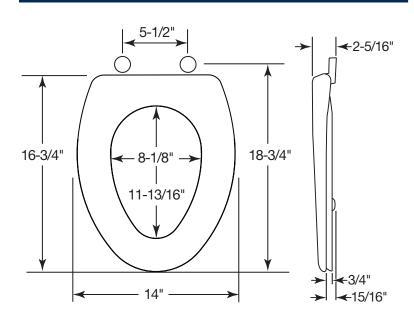

# RESIDENTIAL PLASTIC TOILET SEAT



PLASTIC WHISPER•CLOSE® WITH EASY•CLEAN & CHANGE® HINGES





TWIST HINGES TO UNLOCK



EASY REMOVAL OF SEAT FOR THOROUGH CLEANING



STA-TITE® SEAT FASTENING SYSTEM™



## MODEL #

COLOR #

## **380SLOWT**

### DESCRIPTION:

Closed front with cover, elongated, injection molded solid plastic toilet seat. Features four molded-in bumpers, color-matched Whisper•Close® with Easy•Clean & Change® hinges with STA-TITE® Seat Fastening System™.

### SPECIFICATIONS:

Size: Elongated Material: Plastic

Style: Closed Front with Cover

Bumpers: Four

Hinges: Plastic Whisper•Close® with Easy•Clean &

Change®

Fastening System: STA-TITE® Seat Fastening System™

### FEATURES:

Whisper • Close®

Easy • Clean & Change®

STA-TITE® Seat Fastening System™

### DIMENSIONS:



Phone: 800-233-7328 Fax: 800-292-3647