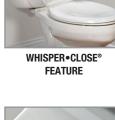

### FEATURES:

Whisper • Close®

Easy • Clean & Change®

STA-TITE® Seat Fastening System™