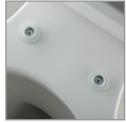

### SPECIFICATIONS:

Size: Elongated Material: Plastic

Style: Closed Front with Cover

Bumpers: Four

Hinges: Plastic Whisper•Close® with Easy•Clean &

Change®

Fastening System: STA-TITE® Seat Fastening System™