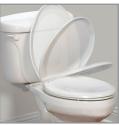

### DESCRIPTION:

Closed front with cover, round, injection molded solid plastic toilet seat. Features four molded-in bumpers, color-matched Whisper•Close® with Easy•Clean & Change<sup>®</sup> hinges with STA-TITE<sup>®</sup> Seat Fastening System<sup>™</sup>.

| SPECIFICATIONS:   |                                                     |
|-------------------|-----------------------------------------------------|
| Size:             | Round                                               |
| Material:         | Plastic                                             |
| Style:            | Closed Front with Cover                             |
| Bumpers:          | Four                                                |
| Hinges:           | Plastic Whisper•Close® with Easy•Clean &<br>Change® |
| Fastening System: | STA-TITE <sup>®</sup> Seat Fastening System™        |