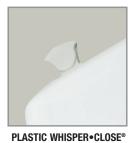

| SPECIFICATIONS:   |                                                     |
|-------------------|-----------------------------------------------------|
| Size:             | Round                                               |
| Material:         | Plastic                                             |
| Style:            | Closed Front with Cover                             |
| Bumpers:          | Four                                                |
| Hinges:           | Plastic Whisper•Close® with Easy•Clean &<br>Change® |
| Fastening System: | STA-TITE <sup>®</sup> Seat Fastening System™        |

### FEATURES:

Whisper•Close®

Easy•Clean & Change®

STA-TITE<sup>®</sup> Seat Fastening System<sup>™</sup>