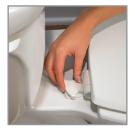

| SPECIFICATIONS:   |                                                     |
|-------------------|-----------------------------------------------------|
| Size:             | Round                                               |
| Material:         | Plastic                                             |
| Style:            | Closed Front with Cover                             |
| Bumpers:          | Four                                                |
| Hinges:           | Plastic Whisper•Close® with Easy•Clean &<br>Change® |
| Fastening System: | STA-TITE <sup>®</sup> Seat Fastening System™        |

### FEATURES:

Whisper•Close®

Easy•Clean & Change®

STA-TITE<sup>®</sup> Seat Fastening System<sup>™</sup>