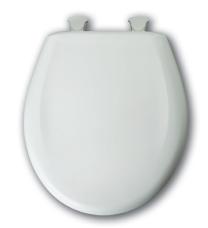

### DESCRIPTION:

Closed front with cover, round, injection molded solid plastic toilet seat. Features four molded-in bumpers, color-matched Whisper•Close® with Easy•Clean & Change<sup>®</sup> hinges with STA-TITE<sup>®</sup> Seat Fastening System<sup>™</sup>.

| SPECIFICATIONS:   |                                                     |
|-------------------|-----------------------------------------------------|
| Size:             | Round                                               |
| Material:         | Plastic                                             |
| Style:            | Closed Front with Cover                             |
| Bumpers:          | Four                                                |
| Hinges:           | Plastic Whisper•Close® with Easy•Clean &<br>Change® |
| Fastening System: | STA-TITE <sup>®</sup> Seat Fastening System™        |