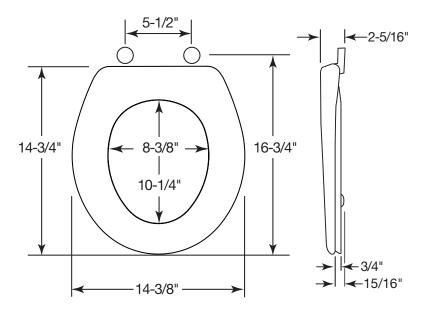

p>®</sup> Seat Fastening System<sup>™</sup>.

| SPECIFICATIONS:   |                                                     |
|-------------------|-----------------------------------------------------|
| Size:             | Round                                               |
| Material:         | Plastic                                             |
| Style:            | Closed Front with Cover                             |
| Bumpers:          | Four                                                |
| Hinges:           | Plastic Whisper•Close® with Easy•Clean &<br>Change® |
| Fastening System: | STA-TITE <sup>®</sup> Seat Fastening System™        |

Fastening System:

### FEATURES:

Whisper•Close®

Easy•Clean & Change®

STA-TITE<sup>®</sup> Seat Fastening System<sup>™</sup>

### DIMENSIONS:



Phone: 800-233-7328 Fax: 800-292-3647 ©2014 0B7082212 REVA