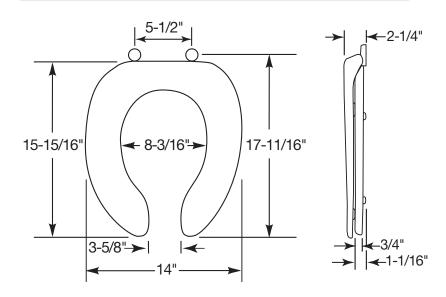

#### DIMENSIONS:

Phone: 920-467-2664 | 800-233-7328 Fax: 920-467-8573

©2012 0B7082244