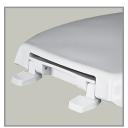

#### FEATURES:

Top-Tite® (290TL) or 300 Series Stainless Steel Self Sustaining (293SS) Hinges

Non-Corrosive Hex-Tite™ Bolts and Wing Nuts (290TL) or 300 Series Stainless Steel Hardware (293SS)

TOP-TITE® HINGES (290TL)

NON-CORROSIVE BOLTS AND WING NUTS (290TL)

300 SERIES STAINLESS STEEL SELF-SUSTAINING HINGES (293SS)