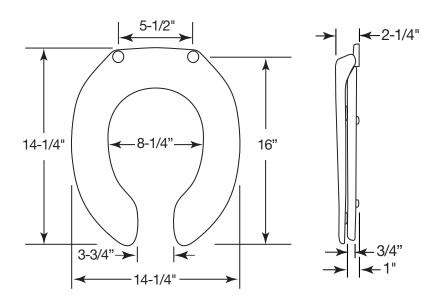

#### DIMENSIONS:

Phone: 920-467-2664 | 800-233-7328 Fax: 920-467-8573

©2012 0B7082244