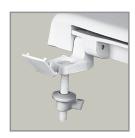

#### FEATURES:

Top-Tite® (290TL) or 300 Series Stainless Steel Self Sustaining (293SS) Hinges

Non-Corrosive Hex-Tite™ Bolts and Wing Nuts (290TL) or 300 Series Stainless Steel Hardware (293SS)

TOP-TITE® HINGES (290TL)

NON-CORROSIVE BOLTS AND WING NUTS (290TL)

300 SERIES STAINLESS STEEL SELF-SUSTAINING HINGES (293SS)

#### DIMENSIONS:

Phone: 920-467-2664 | 800-233-7328 Fax: 920-467-8573

NON-CORROSIVE BOLTS AND WING NUTS