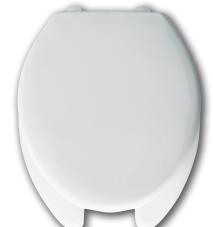

### DESCRIPTION:

Open front with cover, round, heavy-duty, injection molded solid plastic toilet seat. Features four molded-in bumpers, color-matched Top-Tite® hinges with non-corrosive, top-tightening Hex-Tite™ bolts and wing nuts. This seat complies with American National Standard Z124.5 Toilet (Water Closet) Seats as a class Commercial Heavy Duty.

### SPECIFICATIONS:

Size: Round Material: Plastic

Style: Open Front with Cover

Bumpers: Four

Hinges: Plastic Top-Tite®

Fastening System: Non-Corrosive Hex-Tite™ Bolts and Wing Nuts