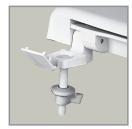

#### FEATURES:

Top-Tite® (290TL) or 300 Series Stainless Steel Self Sustaining (293SS) Hinges

Non-Corrosive Hex-Tite™ Bolts and Wing Nuts (290TL) or 300 Series Stainless Steel Hardware (293SS)

TOP-TITE® HINGES (290TL)

NON-CORROSIVE BOLTS AND WING NUTS (290TL)

300 SERIES STAINLESS STEEL SELF-SUSTAINING HINGES (293SS)