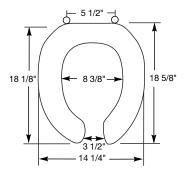

## **MODEL 175**

- ELONGATED SEAT, OPEN FRONT WITH COVER
- SOLID PLASTIC
- HINGES WITH NON-CORROSIVE TOP-TIGHTENING BOLTS AND WING NUTS

Ring thickness is 3/8" Ring thickness including the bumper is 5/8" Height of the seat with cover is 1-1/2"