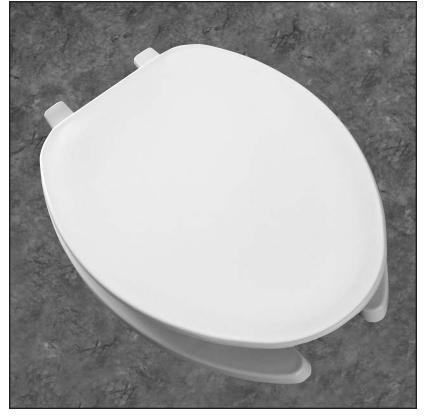

Seats shall be No. 175 as manufactured by Church Seats. Seats shall be standard weight and injection molded of solid plastic. Seats shall be open front with cover for elongated bowl and feature molded-in bumpers. Color-matched hinges with non-corrosive top-tightening bolts and wing nuts. Color to be white.