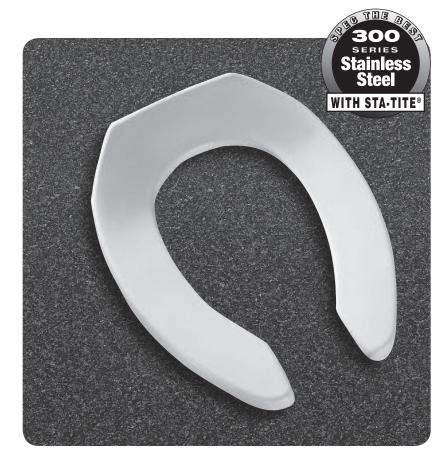

## **MODEL 10SSCTFR**

Seats shall be 10SSCTFR as manufactured by Bemis Manufacturing Co. Seats shall contain DuraGuard®, an antimicrobial agent. Seats shall contain FirePro®, a fire retardant material to meet UL-94VO flammability rating. Seats shall be heavy weight and injection molded of solid plastic. Seats shall be open front less cover for elongated bowl and feature large molded-in bumpers. Seats shall have STA-TITE®, Commerical Fastening System™, featuring external check hinges to feature 300 Series stainless steel posts that stop seat 11 degrees beyond vertical. Uses 300 Series stainless steel hardware. Color to be white.