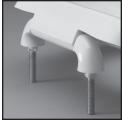

STA-TITE®, COMMERCIAL FASTENING SYSTEM™, ONE-PIECE INTEGRATED NUT AND WASHER

EXTERNAL CHECK HINGE

## STATITE®

ASSEMBLE HINGES.

FINGER-TIGHTEN FASTENING NUTS.

USING WRENCH, TIGHTEN UNTIL LOWER PORTION SHEARS OFF.

Ring thickness is 13/16" Ring thickness including the bumper is 1