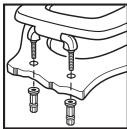

STA-TITE®, COMMERCIAL FASTENING SYSTEM™, ONE-PIECE INTEGRATED NUT AND WASHER

EXTERNAL CHECK HINGE

## STATITE®

ASSEMBLE HINGES.

FINGER-TIGHTEN FASTENING NUTS.

USING WRENCH, TIGHTEN UNTIL LOWER PORTION SHEARS OFF.

Ring thickness is 13/16" Ring thickness including the bumper is 1