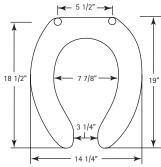

## **MODEL 10SSCTFR**

Seats shall be 10SSCTFR as manufactured by Bemis Manufacturing Co. Seats shall contain DuraGuard®, an antimicrobial agent. Seats shall contain FirePro®, a fire retardant material to meet UL-94VO flammability rating. Seats shall be heavy weight and injection molded of solid plastic. Seats shall be open front less cover for elongated bowl and feature large molded-in bumpers. Seats shall have STA-TITE®, Commerical Fastening System™, featuring external check hinges to feature 300 Series stainless steel posts that stop seat 11 degrees beyond vertical. Uses 300 Series stainless steel hardware. Color to be white.