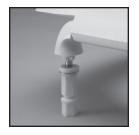

STA-TITE®, COMMERCIAL FASTENING SYSTEM™, ONE-PIECE INTEGRATED NUT AND WASHER

EXTERNAL CHECK HINGE

## STATITE®

ASSEMBLE HINGES.

FINGER-TIGHTEN FASTENING NUTS.

USING WRENCH, TIGHTEN UNTIL LOWER PORTION SHEARS OFF.

Ring thickness is 13/16" Ring thickness including the bumper is 1