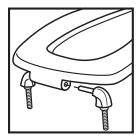

STA-TITE®, COMMERCIAL FASTENING SYSTEM™, ONE-PIECE INTEGRATED NUT AND WASHER

EXTERNAL CHECK HINGE

## STATITE®

ASSEMBLE HINGES.

FINGER-TIGHTEN FASTENING NUTS.

USING WRENCH, TIGHTEN UNTIL LOWER PORTION SHEARS OFF.

Ring thickness is 13/16" Ring thickness including the bumper is 1