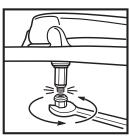

## STATITE®

ASSEMBLE HINGES.

FINGER-TIGHTEN FASTENING NUTS.

USING WRENCH, TIGHTEN UNTIL LOWER PORTION SHEARS OFF.

Ring thickness is 13/16" Ring thickness including the bumper is 1