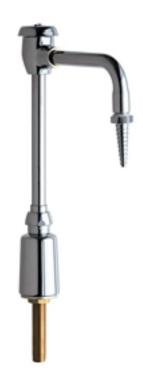

#### **Features & Specifications**

- Remote Spouts with Turret
- 6" Rigid / Swing Gooseneck Spout with Atmospheric

Vacuum Breaker

- Full Flow Nozzle
- Shank Assembly, Male Thread
- Atmospheric Vacuum Breaker, Not Intended for Continuous Pressure Applications
- Atmospheric Vacuum Breaker, Not Intended for Continuous Pressure Applications

#### **Architect/Engineer Specification**

Chicago Faucets No. 985-AWSGN2BVBE7CP, Laboratory Remote Spouts, Chrome Plated solid brass construction. 6" Center to Center Rigid / Swing Gooseneck Spout with Atmospheric Vacuum Breaker. Full Flow Laboratory Serrated Nozzle. Shank Assembly, Male Thread. Atmospheric Vacuum Breaker, Not Intended for Continuous Pressure Applications. Atmospheric Vacuum Breaker, Not Intended for Continuous Pressure Applications. This product is tested and certified to industry standards: ASME A112.18.1/CSA B125.1, Certified to NSF/ANSI 61, Section 9 by CSA, and ASSE 1001.