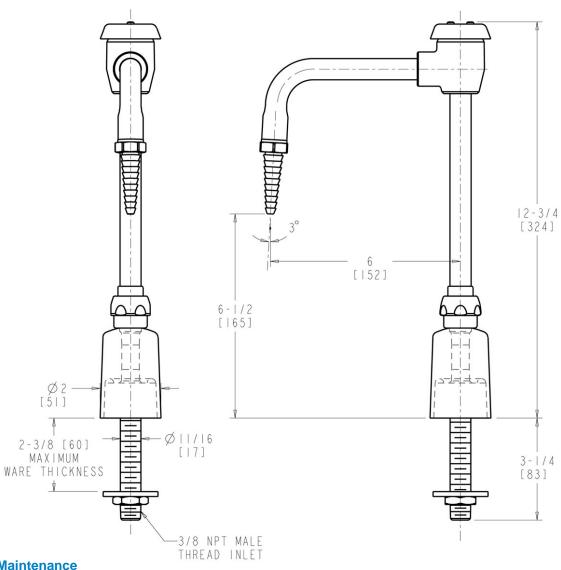

#### **Features & Specifications**

- Remote Spouts with Turret
- 6" Rigid / Swing Gooseneck Spout with Atmospheric

Vacuum Breaker

- Full Flow Nozzle
- Shank Assembly, Male Thread
- Atmospheric Vacuum Breaker, Not Intended for Continuous Pressure Applications
- Atmospheric Vacuum Breaker, Not Intended for Continuous Pressure Applications

#### **Architect/Engineer Specification**

Chicago Faucets No. 985-AWSGN2BVBE7CP, Laboratory Remote Spouts, Chrome Plated solid brass construction. 6" Center to Center Rigid / Swing Gooseneck Spout with Atmospheric Vacuum Breaker. Full Flow Laboratory Serrated Nozzle. Shank Assembly, Male Thread. Atmospheric Vacuum Breaker, Not Intended for Continuous Pressure Applications. Atmospheric Vacuum Breaker, Not Intended for Continuous Pressure Applications. This product is tested and certified to industry standards: ASME A112.18.1/CSA B125.1, Certified to NSF/ANSI 61, Section 9 by CSA, and ASSE 1001.