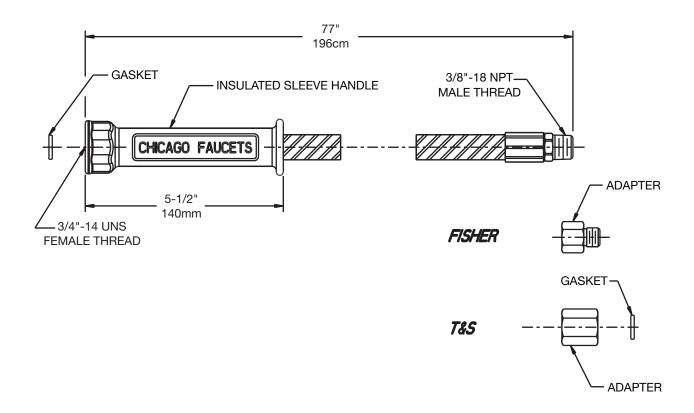

### FEATURES & SPECIFICATIONS

- 77" Stainless steel hose and handle assembly
- T&S and Fisher adapters supplied
- Insulated handle
- 3/8" NPT male inlet
- 3/4" 14 UNS female outlet
- 3/8" NPT x 1/4" NPT adapter to fit Fisher riser
- 3/8" NPT x 3/4" 14 UNS adapter to fit T&S riser

### ARCHITECT/ENGINEER SPECIFICATION

Chicago Faucets No. 83-77NF, 77" Stainless steel hose and handle assembly with T&S and Fisher adapters supplied. Insulated handle, 3/8" NPT male inlet, 3/4" - 14 UNS female outlet. This product is tested and certified to industry standards: ASME A112.18.1, NSF 61, Sec. 9 and CSA B125.