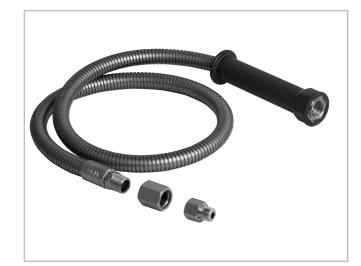

# 83-77NF

Pre-Rinse/Pot Filler Hose and Handle

#### **PRODUCT TYPE**

Pre-Rinse/Pot Filler Hose and Handle

### FEATURES & SPECIFICATIONS

- 77" Stainless steel hose and handle assembly
- T&S and Fisher adapters supplied
- Insulated handle
- 3/8" NPT male inlet
- 3/4" 14 UNS female outlet
- 3/8" NPT x 1/4" NPT adapter to fit Fisher riser
- 3/8" NPT x 3/4" 14 UNS adapter to fit T&S riser

## Pre-Rinse/Pot Filler Hose and Handle