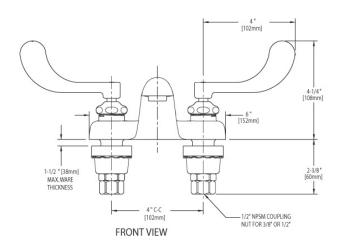

#### **Product Type**

Deck Mounted 4" Fixed Centers Hot and Cold Water Sink Faucet

### **Features & Specifications**

- 4" Fixed Centers
- 2.2 GPM (8.3 L/min) Aerator
- 4" Wristblade Handle
- Quaturn Compression Operating Cartridge
- 1/2" NPSM Supply Inlets and Coupling Nut for 3/8" or 1/2" Flexible Riser
- 4" Center to Center Integral Cast Brass Spout
- ECAST® design provides durable brass construction with total lead content equal to or less than 0.25% by weighted average
- CFNow! Item Ships in 5 Days

#### **Architect/Engineer Specification**

Chicago Faucets No. 802-317ABCP, Deck Mounted 4" Fixed Centers Hot and Cold Water Sink Faucet, Chrome Plated solid brass construction. 4" Center to Center Integral Cast Brass Spout. 2.2 GPM (8.3 L/min) Pressure Compensating Softflo Aerator. 4" Metal Wristblade handle(s) with Sixteen Point Tapered Broach and Secured Blue and Red Buttons. Quaturn™ rebuildable compression cartridge, opens and closes 90°, closes with water pressure, features square tapered stem. 1/2" NPSM Supply Inlets and Coupling Nut for 3/8" or 1/2" Flexible Riser. ECAST® construction with less than 0.25% lead content by weighted average. Secondary Control Valve: 4" Center to Center Integral Cast Brass Spout. This product meets ADA ANSI/ICC A117.1 requirements and is tested and certified to industry standards: ASME A112.18.1/CSA B125.1, Certified to NSF/ANSI 61, Section 9 by CSA, California Health and Safety Code 116875 (AB1953-2006), Vermont Bill S.152, and NSF/ANSI 372 Low Lead Content.