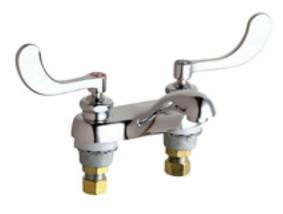

#### **Product Type**

Deck Mounted 4" Fixed Centers Hot and Cold Water Sink Faucet

### **Features & Specifications**

- 4" Fixed Centers
- 2.2 GPM (8.3 L/min) Aerator
- 4" Wristblade Handle
- Quaturn Compression Operating Cartridge
- 1/2" NPSM Supply Inlets and Coupling Nut for 3/8" or 1/2" Flexible Riser
- 4" Center to Center Integral Cast Brass Spout
- ECAST® design provides durable brass construction with total lead content equal to or less than 0.25% by weighted average
- CFNow! Item Ships in 5 Days

#### **Architect/Engineer Specification**

Chicago Faucets No. 802-317ABCP, Deck Mounted 4" Fixed Centers Hot and Cold Water Sink Faucet, Chrome Plated solid brass construction. 4" Center to Center Integral Cast Brass Spout. 2.2 GPM (8.3 L/min) Pressure Compensating Softflo Aerator. 4" Metal Wristblade handle(s) with Sixteen Point Tapered Broach and Secured Blue and Red Buttons. Quaturn™ rebuildable compression cartridge, opens and closes 90°, closes with water pressure, features square tapered stem. 1/2" NPSM Supply Inlets and Coupling Nut for 3/8" or 1/2" Flexible Riser. ECAST® construction with less than 0.25% lead content by weighted average. Secondary Control Valve: 4" Center to Center Integral Cast Brass Spout. This product meets ADA ANSI/ICC A117.1 requirements and is tested and certified to industry standards: ASME A112.18.1/CSA B125.1, Certified to NSF/ANSI 61, Section 9 by CSA, California Health and Safety Code 116875 (AB1953-2006), Vermont Bill S.152, and NSF/ANSI 372 Low Lead Content.