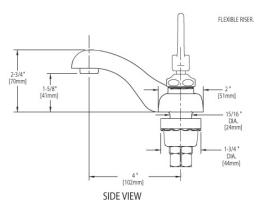

### **Features & Specifications**

- 4" Fixed Centers
- 2.2 GPM (8.3 L/min) Aerator
- 4" Wristblade Handle
- Quaturn Compression Operating Cartridge
- 1/2" NPSM Supply Inlets and Coupling Nut for 3/8" or 1/2" Flexible Riser
- 4" Center to Center Integral Cast Brass Spout
- ECAST® design provides durable brass construction with total lead content equal to or less than 0.25% by weighted average
- CFNow! Item Ships in 5 Days

#### **Architect/Engineer Specification**

Chicago Faucets No. 802-317ABCP, Deck Mounted 4" Fixed Centers Hot and Cold Water Sink Faucet, Chrome Plated solid brass construction. 4" Center to Center Integral Cast Brass Spout. 2.2 GPM (8.3 L/min) Pressure Compensating Softflo Aerator. 4" Metal Wristblade handle(s) with Sixteen Point Tapered Broach and Secured Blue and Red Buttons. Quaturn™ rebuildable compression cartridge, opens and closes 90°, closes with water pressure, features square tapered stem. 1/2" NPSM Supply Inlets and Coupling Nut for 3/8" or 1/2" Flexible Riser. ECAST® construction with less than 0.25% lead content by weighted average. Secondary Control Valve: 4" Center to Center Integral Cast Brass Spout. This product meets ADA ANSI/ICC A117.1 requirements and is tested and certified to industry standards: ASME A112.18.1/CSA B125.1, Certified to NSF/ANSI 61, Section 9 by CSA, California Health and Safety Code 116875 (AB1953-2006), Vermont Bill S.152, and NSF/ANSI 372 Low Lead Content.