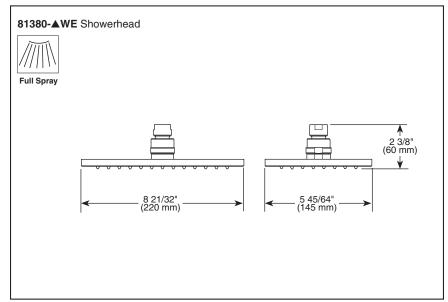

#### STANDARD SPECIFICATIONS:

- Single function showerhead.
- Finished sprayface matches shell finish.
- Showerhead is intended for ceiling supply only. Ball connector rotates and pivots.
- Use with either 6" arm (RP48985) or 10" arm (RP48986).
- 1.5 gpm @ 80 PSI.