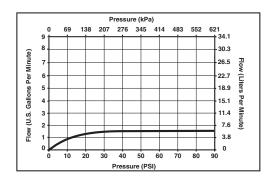

#### STANDARD SPECIFICATIONS:

- Single function showerhead.
- Finished sprayface matches shell finish.
- Showerhead is intended for ceiling supply only. Ball connector rotates and pivots.
- Use with either 6" arm (RP48985) or 10" arm (RP48986).
- 1.5 gpm @ 80 PSI.