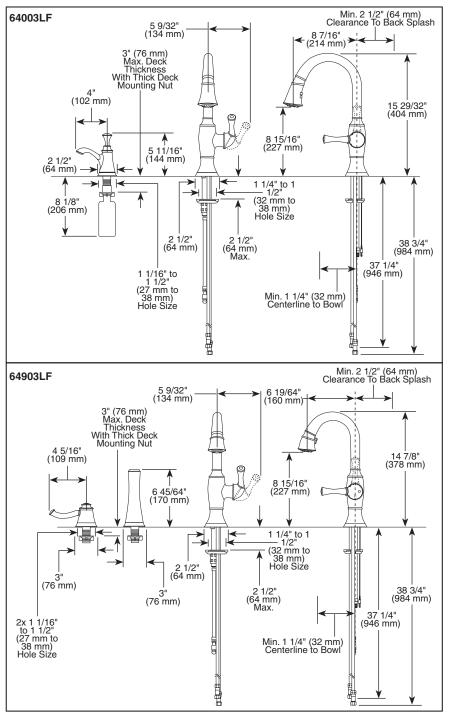

## **STANDARD SPECIFICATIONS:**

- Single handle, 4-function pull-down kitchen faucets for exposed mounting on single, two, three, and four hole sinks. Smart Touch<sup>®</sup> on/off functionality.
- On-off indicator light also signals when batteries run low. 15 29/32" (404 mm) high, 8 7/16" (214 mm) long, spout swings 360°
- Lever handle. Control mechanism shall be full-motion
- Touch-Clean<sup>®</sup> sprayhead.
- Quick connect hoses.
- Pull-down wand operates in an aerated or spray mode via ergonomic buttons.
- MagneDock<sup>®</sup> magnetic docking.
- Thin deck mounting aid to help secure product if used on thin sinks
- Dual integral check valves in adapter assembly.
- Spacer for mounting nut to reduce number of turns required for installation.
- Mounting wrench to assist in tightening mounting
- nut securely.
- Hose travels inside mounting shank so it will not interfere with deck edges