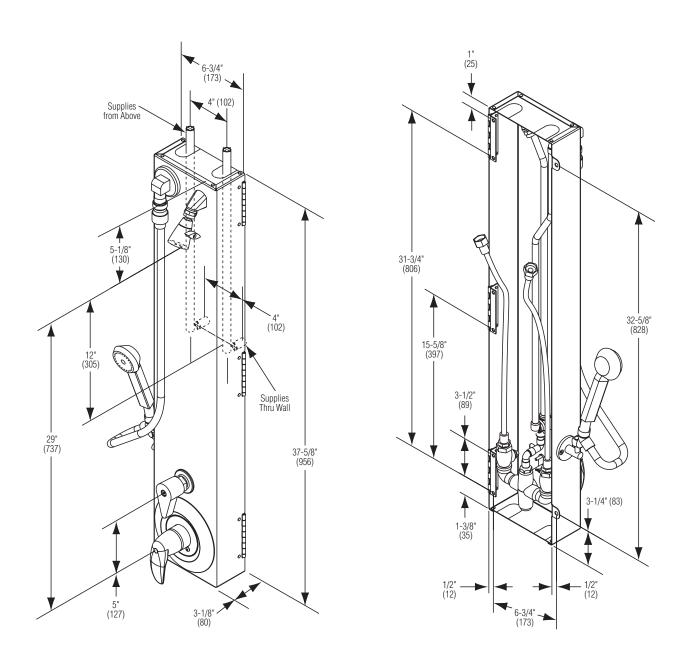

<sup>\*</sup>Non-cancelable, non-returnable

<sup>\*\*</sup> Submittal drawings required.

Rough-In Dimensions (mm