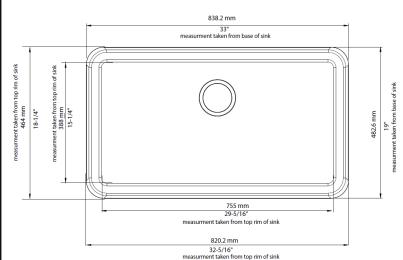

## **NOMINAL DIMENSIONS**

| OVERALL   | CUTOUT<br>SIZE                                 | BOWL<br>DEPTH | DRAIN<br>DIAMETER |
|-----------|------------------------------------------------|---------------|-------------------|
| 33" x 19" | Template provided with approximate 1/8" reveal | 9-1/4"        | 3-1/2"            |