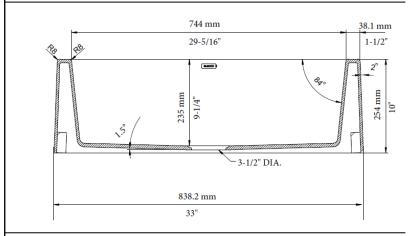

## **FEATURES**

- •Requires modifed cabinet: 36"
- 80% solid granite
- Heat resistant up to 536°F
- Unsurpassed cleanability backed by industry leading 7 patents!
- Resistant to scratches, stains and all household acids and alkali solutions
- Template provided with approximate 1/8" reveal
- •Apron front is 10" high
- •Rim width is 1-1/2"
- •Weight: 53 lbs.
- · Limited lifetime warranty

## **NOMINAL DIMENSIONS**

| OVERALL   | CUTOUT<br>SIZE                                 | BOWL<br>DEPTH | DRAIN<br>DIAMETER |
|-----------|------------------------------------------------|---------------|-------------------|
| 33" x 19" | Template provided with approximate 1/8" reveal | 9-1/4"        | 3-1/2"            |