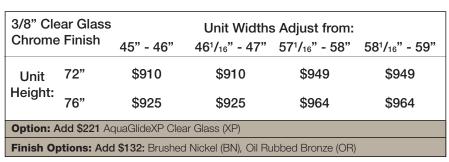

## Specifications

#### 3/8" Glass Options:

- Clear (CL)
- AquaGlideXP Clear (XP)

#### **Finish Options:**

- Chrome (SV) Brushed Nickel (BN)
- Oil Rubbed Bronze (OR)

### **Opening Sizes:**

- **■**45" 46"
- 46<sup>1</sup>/<sub>16</sub>" 47"
- **■**57" 58"
- 58<sup>1</sup>/<sub>16</sub>" 59"

### **Height Options:**

- **72**"
- **76**

8" Celesta C-Pull Handle

Celesta Wall Mount Hinge

BRUSHED NICKEL - BN OIL RUBBED BRONZE - OR CHROME - SV

For Celesta custom sizes and additional glass and finish options, please refer to the RODA Price Book.