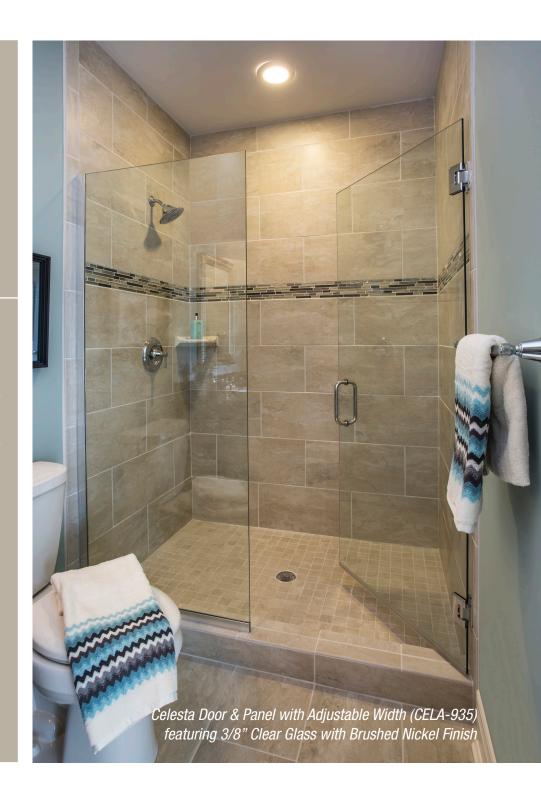

# Adjustable Door & Panel CELA-935

Introducing the new Celesta Adjustable Width enclosure, now available in our RODA by Basco line.

This unit provides a luxury door perfect for most applications that require minimal out of square or out of plumb alignment.

The CELA-935 is designed to fit the most popular opening sizes with its innovative U-Channel system.

Celesta Door & Panel, Adjustable Width (CELA-935)

featuring 3/8" Clear Glass with Oil Rubbed Bronze Finish